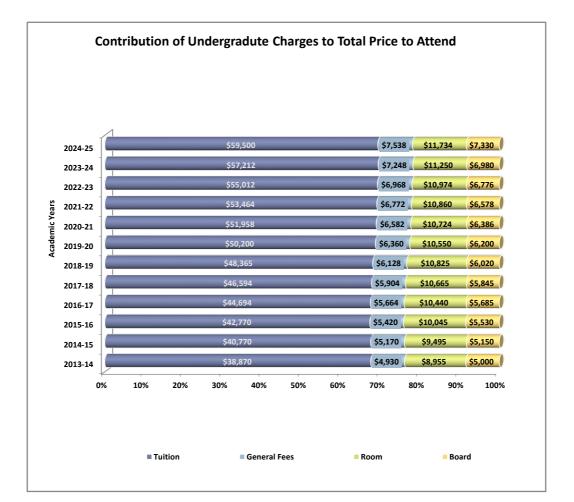

|         | Tuition  |       | General Fees |       | Room     |       | Board   |       | Total    |       |
|---------|----------|-------|--------------|-------|----------|-------|---------|-------|----------|-------|
|         | \$       | % Inc | \$           | % Inc | \$       | % Inc | \$      | % Inc | \$       | % Inc |
| 2024-25 | \$59,500 | 4.0%  | \$7,538      | 4.0%  | \$11,734 | 4.3%  | \$7,330 | 5.0%  | \$86,102 | 4.1%  |
| 2023-24 | \$57,212 | 4.0%  | \$7,248      | 4.0%  | \$11,250 | 2.5%  | \$6,980 | 3.0%  | \$82,690 | 3.7%  |
| 2022-23 | \$55,012 | 2.9%  | \$6,968      | 2.9%  | \$10,974 | 1.0%  | \$6,776 | 3.0%  | \$79,730 | 2.6%  |
| 2021-22 | \$53,464 | 2.9%  | \$6,772      | 2.9%  | \$10,860 | 1.3%  | \$6,578 | 3.0%  | \$77,674 | 2.7%  |
| 2020-21 | \$51,958 | 3.5%  | \$6,582      | 3.5%  | \$10,724 | 1.6%  | \$6,386 | 3.0%  | \$75,650 | 3.2%  |
| 2019-20 | \$50,200 | 3.8%  | \$6,360      | 3.8%  | \$10,550 | -2.5% | \$6,200 | 3.0%  | \$73,310 | 2.8%  |
| 2018-19 | \$48,365 | 3.8%  | \$6,128      | 3.8%  | \$10,825 | 1.5%  | \$6,020 | 3.0%  | \$71,338 | 3.4%  |
| 2017-18 | \$46,594 | 4.3%  | \$5,904      | 4.2%  | \$10,665 | 2.2%  | \$5,845 | 2.8%  | \$69,008 | 3.8%  |
| 2016-17 | \$44,694 | 4.5%  | \$5,664      | 4.5%  | \$10,440 | 3.9%  | \$5,685 | 2.8%  | \$66,483 | 4.3%  |
| 2015-16 | \$42,770 | 4.9%  | \$5,420      | 4.8%  | \$10,045 | 5.8%  | \$5,530 | 7.4%  | \$63,765 | 5.2%  |
| 2014-15 | \$40,770 | 4.9%  | \$5,170      | 4.9%  | \$9,495  | 6.0%  | \$5,150 | 3.0%  | \$60,585 | 4.9%  |
| 2013-14 | \$38,870 | 4.9%  | \$4,930      | 4.9%  | \$8,955  | 3.8%  | \$5,000 | 1.8%  | \$57,755 | 4.5%  |