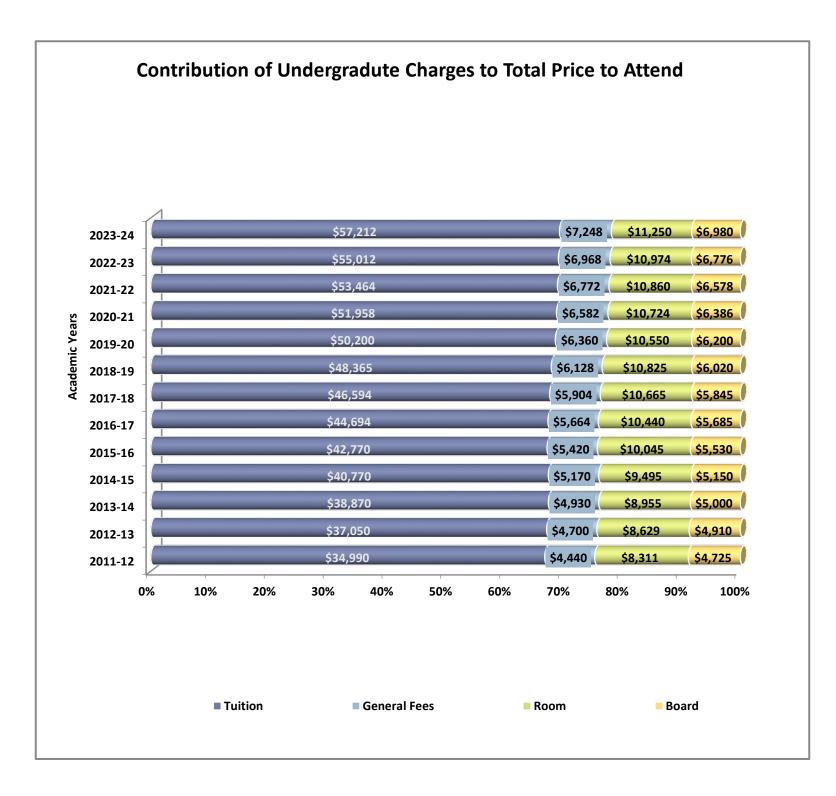

UNIVERSITY DECISION SUPPORT SOUTHERN METHODIST UNIVERSITY FACTS AND INFORMATION 2022-23

|         | Tuition  |       | General Fees |       | Room     |       | Board   |       | Total    |       |
|---------|----------|-------|--------------|-------|----------|-------|---------|-------|----------|-------|
|         | \$       | % Inc | \$           | % Inc | \$       | % Inc | \$      | % Inc | \$       | % Inc |
| 2023-24 | \$57,212 | 4.0%  | \$7,248      | 4.0%  | \$11,250 | 2.5%  | \$6,980 | 3.0%  | \$82,690 | 3.7%  |
| 2022-23 | \$55,012 | 2.9%  | \$6,968      | 2.9%  | \$10,974 | 1.0%  | \$6,776 | 3.0%  | \$79,730 | 2.6%  |
| 2021-22 | \$53,464 | 2.9%  | \$6,772      | 2.9%  | \$10,860 | 1.3%  | \$6,578 | 3.0%  | \$77,674 | 2.7%  |
| 2020-21 | \$51,958 | 3.5%  | \$6,582      | 3.5%  | \$10,724 | 1.6%  | \$6,386 | 3.0%  | \$75,650 | 3.2%  |
| 2019-20 | \$50,200 | 3.8%  | \$6,360      | 3.8%  | \$10,550 | -2.5% | \$6,200 | 3.0%  | \$73,310 | 2.8%  |
| 2018-19 | \$48,365 | 3.8%  | \$6,128      | 3.8%  | \$10,825 | 1.5%  | \$6,020 | 3.0%  | \$71,338 | 3.4%  |
| 2017-18 | \$46,594 | 4.3%  | \$5,904      | 4.2%  | \$10,665 | 2.2%  | \$5,845 | 2.8%  | \$69,008 | 3.8%  |
| 2016-17 | \$44,694 | 4.5%  | \$5,664      | 4.5%  | \$10,440 | 3.9%  | \$5,685 | 2.8%  | \$66,483 | 4.3%  |
| 2015-16 | \$42,770 | 4.9%  | \$5,420      | 4.8%  | \$10,045 | 5.8%  | \$5,530 | 7.4%  | \$63,765 | 5.2%  |
| 2014-15 | \$40,770 | 4.9%  | \$5,170      | 4.9%  | \$9,495  | 6.0%  | \$5,150 | 3.0%  | \$60,585 | 4.9%  |
| 2013-14 | \$38,870 | 4.9%  | \$4,930      | 4.9%  | \$8,955  | 3.8%  | \$5,000 | 1.8%  | \$57,755 | 4.5%  |
| 2012-13 | \$37,050 | 5.9%  | \$4,700      | 5.9%  | \$8,629  | 3.8%  | \$4,910 | 3.9%  | \$55,289 | 5.4%  |
| 2011-12 | \$34,990 | 5.9%  | \$4,440      | 6.0%  | \$8,311  | 2.7%  | \$4,725 | 3.5%  | \$52,466 | 5.2%  |

## Undergraduate Charges 2011 - 2022