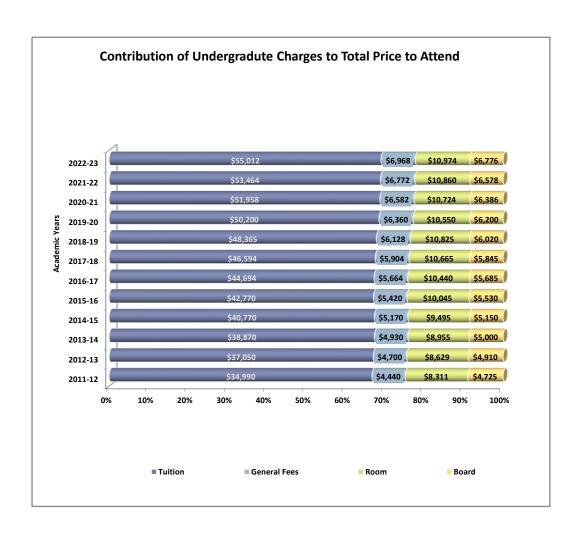

## **Undergraduate Charges 2011 - 2022**

|         | Tuition  |       | General Fees |       | Room     |       | Board   |       | Total    |       |
|---------|----------|-------|--------------|-------|----------|-------|---------|-------|----------|-------|
| -       | \$       | % Inc | \$           | % Inc | \$       | % Inc | \$      | % Inc | \$       | % Inc |
| 2022-23 | \$55,012 | 2.9%  | \$6,968      | 2.9%  | \$10,974 | 1.0%  | \$6,776 | 3.0%  | \$79,730 | 2.6%  |
| 2021-22 | \$53,464 | 2.9%  | \$6,772      | 2.9%  | \$10,860 | 1.3%  | \$6,578 | 3.0%  | \$77,674 | 2.7%  |
| 2020-21 | \$51,958 | 3.5%  | \$6,582      | 3.5%  | \$10,724 | 1.6%  | \$6,386 | 3.0%  | \$75,650 | 3.2%  |
| 2019-20 | \$50,200 | 3.8%  | \$6,360      | 3.8%  | \$10,550 | -2.5% | \$6,200 | 3.0%  | \$73,310 | 2.8%  |
| 2018-19 | \$48,365 | 3.8%  | \$6,128      | 3.8%  | \$10,825 | 1.5%  | \$6,020 | 3.0%  | \$71,338 | 3.4%  |
| 2017-18 | \$46,594 | 4.3%  | \$5,904      | 4.2%  | \$10,665 | 2.2%  | \$5,845 | 2.8%  | \$69,008 | 3.8%  |
| 2016-17 | \$44,694 | 4.5%  | \$5,664      | 4.5%  | \$10,440 | 3.9%  | \$5,685 | 2.8%  | \$66,483 | 4.3%  |
| 2015-16 | \$42,770 | 4.9%  | \$5,420      | 4.8%  | \$10,045 | 5.8%  | \$5,530 | 7.4%  | \$63,765 | 5.2%  |
| 2014-15 | \$40,770 | 4.9%  | \$5,170      | 4.9%  | \$9,495  | 6.0%  | \$5,150 | 3.0%  | \$60,585 | 4.9%  |
| 2013-14 | \$38,870 | 4.9%  | \$4,930      | 4.9%  | \$8,955  | 3.8%  | \$5,000 | 1.8%  | \$57,755 | 4.5%  |
| 2012-13 | \$37,050 | 5.9%  | \$4,700      | 5.9%  | \$8,629  | 3.8%  | \$4,910 | 3.9%  | \$55,289 | 5.4%  |
| 2011-12 | \$34,990 | 5.9%  | \$4,440      | 6.0%  | \$8,311  | 2.7%  | \$4,725 | 3.5%  | \$52,466 | 5.2%  |