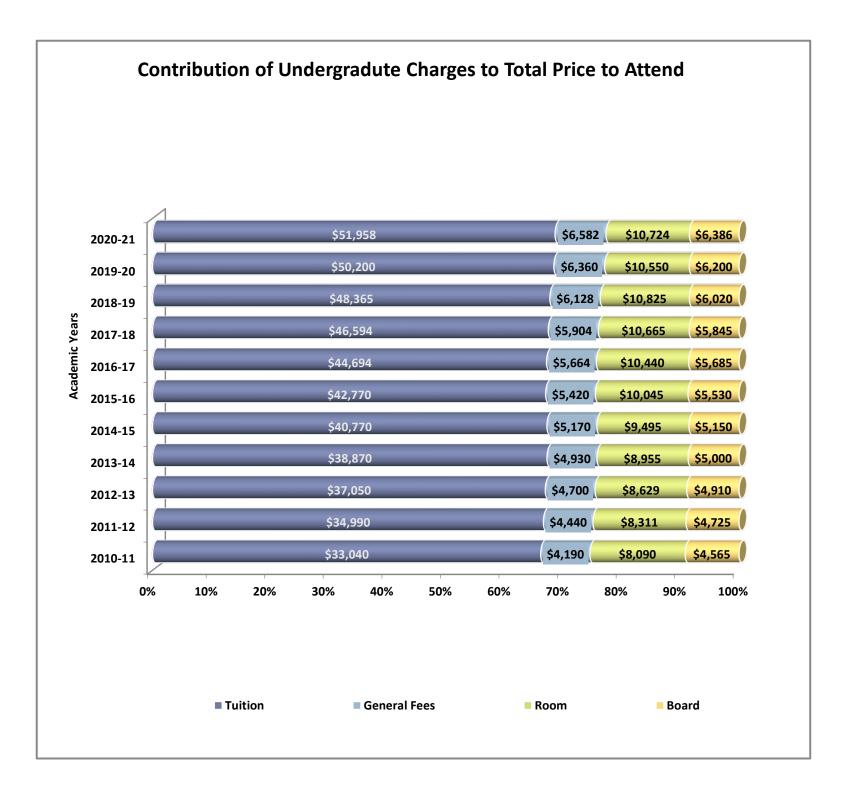

OFFICE OF INSTITUTIONAL RESEARCH SOUTHERN METHODIST UNIVERSITY FACTS AND INFORMATION 2019-20

|         | Tuition  |       | General Fees |       | Room     |       | Board   |       | Total    |       |
|---------|----------|-------|--------------|-------|----------|-------|---------|-------|----------|-------|
|         | \$       | % Inc | \$           | % Inc | \$       | % Inc | \$      | % Inc | \$       | % Inc |
| 2020-21 | \$51,958 | 3.5%  | \$6,582      | 3.5%  | \$10,724 | 1.6%  | \$6,386 | 3.0%  | \$75,650 | 3.2%  |
| 2019-20 | \$50,200 | 3.8%  | \$6,360      | 3.8%  | \$10,550 | -2.5% | \$6,200 | 3.0%  | \$73,310 | 2.8%  |
| 2018-19 | \$48,365 | 3.8%  | \$6,128      | 3.8%  | \$10,825 | 1.5%  | \$6,020 | 3.0%  | \$71,338 | 3.4%  |
| 2017-18 | \$46,594 | 4.3%  | \$5,904      | 4.2%  | \$10,665 | 2.2%  | \$5,845 | 2.8%  | \$69,008 | 3.8%  |
| 2016-17 | \$44,694 | 4.5%  | \$5,664      | 4.5%  | \$10,440 | 3.9%  | \$5,685 | 2.8%  | \$66,483 | 4.3%  |
| 2015-16 | \$42,770 | 4.9%  | \$5,420      | 4.8%  | \$10,045 | 5.8%  | \$5,530 | 7.4%  | \$63,765 | 5.2%  |
| 2014-15 | \$40,770 | 4.9%  | \$5,170      | 4.9%  | \$9,495  | 6.0%  | \$5,150 | 3.0%  | \$60,585 | 4.9%  |
| 2013-14 | \$38,870 | 4.9%  | \$4,930      | 4.9%  | \$8,955  | 3.8%  | \$5,000 | 1.8%  | \$57,755 | 4.5%  |
| 2012-13 | \$37,050 | 5.9%  | \$4,700      | 5.9%  | \$8,629  | 3.8%  | \$4,910 | 3.9%  | \$55,289 | 5.4%  |
| 2011-12 | \$34,990 | 5.9%  | \$4,440      | 6.0%  | \$8,311  | 2.7%  | \$4,725 | 3.5%  | \$52,466 | 5.2%  |
| 2010-11 | \$33,040 | 5.9%  | \$4,190      | 5.8%  | \$8,090  | 2.0%  | \$4,565 | 3.0%  | \$49,885 | 5.0%  |

## Undergraduate Charges 2010 - 2020

NOTE: Beginnng in 2011-12 Room rate reported is double occupancy based on Common Data Set definitions. Prior years based on Weighted Average Rent.