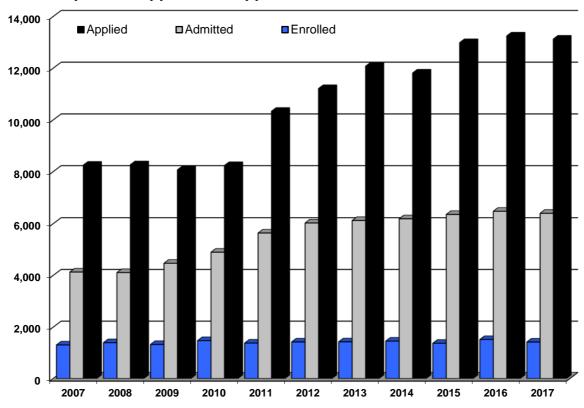

## First-time Undergraduate Admission Statistics 2007-2017

| Unduplicated Applicants |         |          |                 | Enrolled Students |             |         |            |         |
|-------------------------|---------|----------|-----------------|-------------------|-------------|---------|------------|---------|
|                         |         |          |                 | Number            | Average Old | Average | Number     | Average |
| Fall                    | Applied | Admitted | <b>Enrolled</b> | Taking SAT        | SAT         | New SAT | Taking ACT | ACT     |
| 2017                    | 13,128  | 6,402    | 1,423           | 512               |             | 1,352   | 1,029      | 30.0    |
| 2016                    | 13,250  | 6,482    | 1,522           | 685               | 1,314       |         | 1,029      | 29.3    |
| 2015                    | 12,992  | 6,360    | 1,374           | 647               | 1,309       |         | 931        | 29.4    |
| 2014                    | 11,817  | 6,192    | 1,459           | 745               | 1,308       |         | 925        | 29.3    |
| 2013                    | 12,080  | 6,125    | 1,431           | 859               | 1,302       |         | 894        | 29.0    |
| 2012                    | 11,217  | 6,031    | 1,426           | 962               | 1,274       |         | 854        | 28.6    |
| 2011                    | 10,338  | 5,641    | 1,382           | 970               | 1,269       |         | 836        | 28.4    |
| 2010                    | 8,239   | 4,899    | 1,479           |                   | 1,243       |         | 837        | 27.6    |
| 2009                    | 8,071   | 4,471    | 1,329           |                   | 1,235       |         | 708        | 27.5    |
| 2008                    | 8,270   | 4,113    | 1,398           |                   | 1,228       |         | 719        | 27.3    |
| 2007                    | 8,253   | 4,133    | 1,309           |                   | 1,224       |         | 647        | 26.7    |

NOTE: Fall semesters include students enrolled for the first time in the fall or previous summer and again in the fall.

## **Unduplicated Applicants - Applied, Admitted and Enrolled**

<sup>\*</sup> Total applicant data information for 2009 has been revised.

<sup>\*</sup> Average ACT scores for 2015 and 2013 have been updated to adjust for rounding.