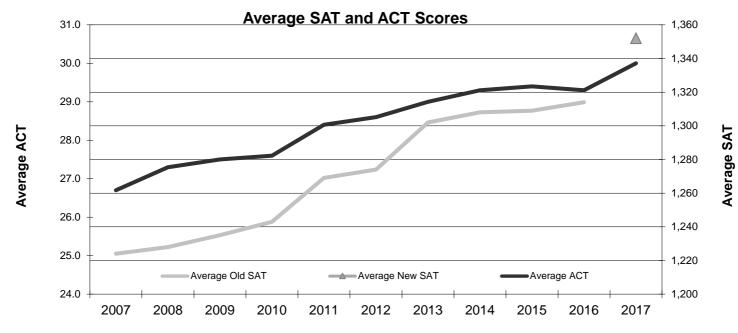

## First-time Undergraduate Admission Statistics 2007-2017

| Unduplicated Applicants |         |          |                 | Enrolled Students |             |         |            |         |
|-------------------------|---------|----------|-----------------|-------------------|-------------|---------|------------|---------|
|                         |         |          |                 | Number            | Average Old | Average | Number     | Average |
| Fall                    | Applied | Admitted | <b>Enrolled</b> | Taking SAT        | SAT         | New SAT | Taking ACT | ACT     |
| 2017                    | 13,128  | 6,402    | 1,423           | 512               |             | 1,352   | 1,029      | 30.0    |
| 2016                    | 13,250  | 6,482    | 1,522           | 685               | 1,314       |         | 1,029      | 29.3    |
| 2015                    | 12,992  | 6,360    | 1,374           | 647               | 1,309       |         | 931        | 29.4    |
| 2014                    | 11,817  | 6,192    | 1,459           | 745               | 1,308       |         | 925        | 29.3    |
| 2013                    | 12,080  | 6,125    | 1,431           | 859               | 1,302       |         | 894        | 29.0    |
| 2012                    | 11,217  | 6,031    | 1,426           | 962               | 1,274       |         | 854        | 28.6    |
| 2011                    | 10,338  | 5,641    | 1,382           | 970               | 1,269       |         | 836        | 28.4    |
| 2010                    | 8,239   | 4,899    | 1,479           |                   | 1,243       |         | 837        | 27.6    |
| 2009                    | 8,071   | 4,471    | 1,329           |                   | 1,235       |         | 708        | 27.5    |
| 2008                    | 8,270   | 4,113    | 1,398           |                   | 1,228       |         | 719        | 27.3    |
| 2007                    | 8,253   | 4,133    | 1,309           |                   | 1,224       |         | 647        | 26.7    |

<sup>\*</sup> For Fall 2017, New SAT = New SAT test takers and Old SAT test takers with scores converted to New SAT based upon the College Board Concordance. Old SAT scores, prior to Fall 2017 have not been changed/converted.

Source: Application Data from Common Data Set 2007 - 2017; SAT and ACT scores from Admissions Office