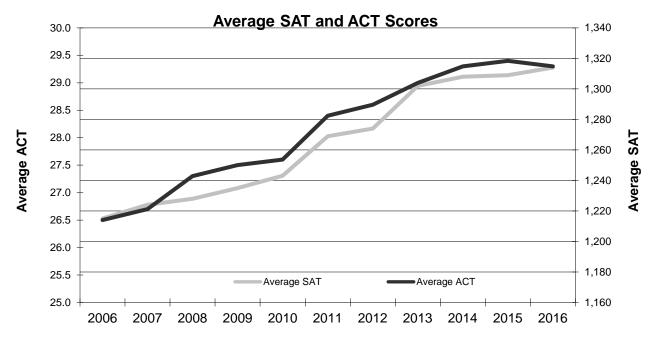

## First-time Undergraduate Admission Statistics 2006-2016

| Unduplicated Applicants |         |          |                 | Enrolled Students |         |            |         |
|-------------------------|---------|----------|-----------------|-------------------|---------|------------|---------|
|                         |         |          |                 | Number            | Average | Number     | Average |
| Fall                    | Applied | Admitted | <b>Enrolled</b> | Taking SAT        | SAT     | Taking ACT | ACT     |
| 2016                    | 13,250  | 6,482    | 1,522           | 685               | 1,314   | 1,029      | 29.3    |
| 2015                    | 12,992  | 6,360    | 1,374           | 647               | 1,309   | 931        | 29.4    |
| 2014                    | 11,817  | 6,192    | 1,459           | 745               | 1,308   | 925        | 29.3    |
| 2013                    | 12,080  | 6,125    | 1,431           | 859               | 1,302   | 894        | 29.0    |
| 2012                    | 11,217  | 6,031    | 1,426           | 962               | 1,274   | 854        | 28.6    |
| 2011                    | 10,338  | 5,641    | 1,382           | 970               | 1,269   | 836        | 28.4    |
| 2010                    | 8,239   | 4,899    | 1,479           |                   | 1,243   | 837        | 27.6    |
| 2009                    | 8,071   | 4,471    | 1,329           |                   | 1,235   | 708        | 27.5    |
| 2008                    | 8,270   | 4,113    | 1,398           |                   | 1,228   | 719        | 27.3    |
| 2007                    | 8,253   | 4,133    | 1,309           |                   | 1,224   | 647        | 26.7    |
| 2006                    | 7,648   | 4,106    | 1,371           |                   | 1,215   | 598        | 26.5    |

Source: Application Data from Common Data Set 2005 - 2015; SAT and ACT scores from Admissions Office