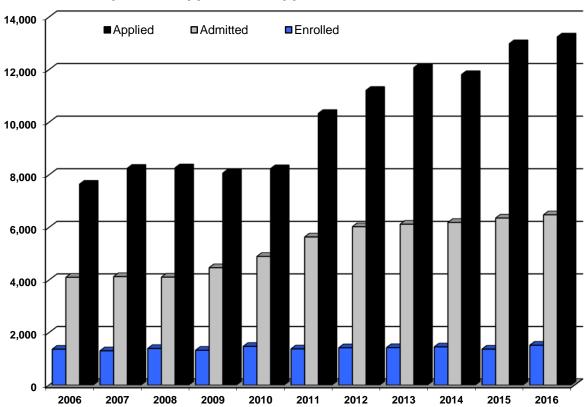

## First-time Undergraduate Admission Statistics 2006-2016

| Unduplicated Applicants |         |          |                 | Enrolled Students |         |            |         |
|-------------------------|---------|----------|-----------------|-------------------|---------|------------|---------|
|                         |         |          |                 | Number            | Average | Number     | Average |
| Fall                    | Applied | Admitted | <b>Enrolled</b> | Taking SAT        | SAT     | Taking ACT | ACT     |
| 2016                    | 13,250  | 6,482    | 1,522           | 685               | 1,314   | 1,029      | 29.3    |
| 2015                    | 12,992  | 6,360    | 1,374           | 647               | 1,309   | 931        | 29.4    |
| 2014                    | 11,817  | 6,192    | 1,459           | 745               | 1,308   | 925        | 29.3    |
| 2013                    | 12,080  | 6,125    | 1,431           | 859               | 1,302   | 894        | 29.0    |
| 2012                    | 11,217  | 6,031    | 1,426           | 962               | 1,274   | 854        | 28.6    |
| 2011                    | 10,338  | 5,641    | 1,382           | 970               | 1,269   | 836        | 28.4    |
| 2010                    | 8,239   | 4,899    | 1,479           |                   | 1,243   | 837        | 27.6    |
| 2009                    | 8,071   | 4,471    | 1,329           |                   | 1,235   | 708        | 27.5    |
| 2008                    | 8,270   | 4,113    | 1,398           |                   | 1,228   | 719        | 27.3    |
| 2007                    | 8,253   | 4,133    | 1,309           |                   | 1,224   | 647        | 26.7    |
| 2006                    | 7,648   | 4,106    | 1,371           |                   | 1,215   | 598        | 26.5    |

## **Unduplicated Applicants - Applied, Admitted and Enrolled**

<sup>\*</sup> Total applicant data information for 2009 has been revised.

<sup>\*</sup> Average ACT scores for 2015 and 2013 have been updated to adjust for rounding.