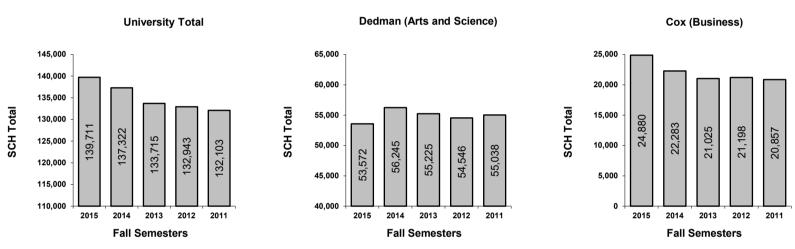

**Semester Credit Hours by School/College** 

| School/College            | 2015      | 2014      | 2013      | 2012      | 2011      |
|---------------------------|-----------|-----------|-----------|-----------|-----------|
|                           | SCH Total |
| Meadows (Fine Arts)       | 16,070    | 15,786    | 15,898    | 16,118    | 15,402    |
| Cox (Business)            | 24,880    | 22,283    | 21,025    | 21,198    | 20,857    |
| Dedman (Arts and Science) | 53,572    | 56,245    | 55,225    | 54,546    | 55,038    |
| Lyle (Engineering)        | 16,986    | 16,817    | 15,656    | 14,668    | 14,172    |
| International Center      | 840       | 396       | 504       | 252       | 420       |
| Law                       | 10,836    | 11,373    | 11,493    | 11,850    | 12,414    |
| Guildhall                 | 1,442     | 1,370     | 1,734     | 2,006     | 1,964     |
| Simmons (Education)       | 11,966    | 10,358    | 9,553     | 9,464     | 8,919     |
| Perkins (Theology)        | 2,489     | 2,695     | 2,606     | 2,841     | 2,917     |
| Research & Graduate       | 630       | 0         | 0         | 0         | 0         |
| Enrollment Services       | 0         | 0         | 21        | 0         | 0         |
| University Total          | 139,711   | 137,322   | 133,715   | 132,943   | 132,103   |

Source: Registrar Report "Credit Hours Produced by School and Level of Instruction"

<sup>&</sup>lt;sup>3</sup>Beginning Fall 2013 credit hours generated by students in NDGCS and NDUCS programs are reported under Enrollment Services and not under Simmons