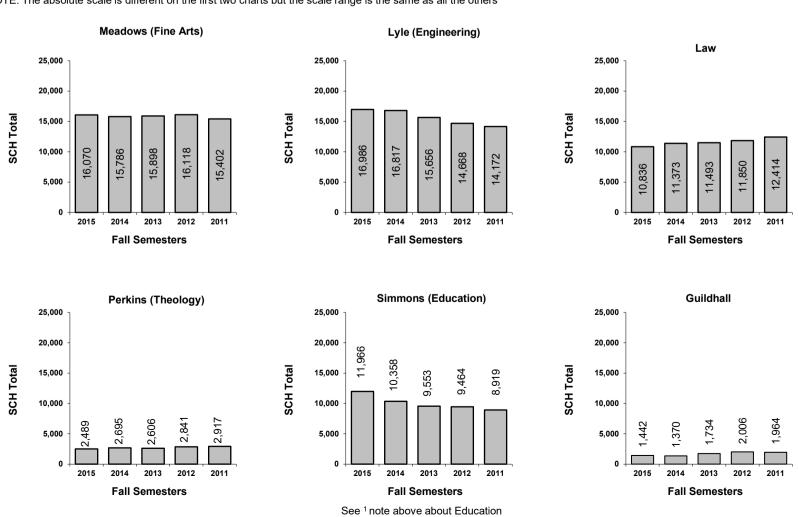

**Semester Credit Hours by School/College** 

| School/College            | 2015      | 2014      | 2013      | 2012      | 2011      |
|---------------------------|-----------|-----------|-----------|-----------|-----------|
|                           | SCH Total |
| Meadows (Fine Arts)       | 16,070    | 15,786    | 15,898    | 16,118    | 15,402    |
| Cox (Business)            | 24,880    | 22,283    | 21,025    | 21,198    | 20,857    |
| Dedman (Arts and Science) | 53,572    | 56,245    | 55,225    | 54,546    | 55,038    |
| Lyle (Engineering)        | 16,986    | 16,817    | 15,656    | 14,668    | 14,172    |
| International Center      | 840       | 396       | 504       | 252       | 420       |
| Law                       | 10,836    | 11,373    | 11,493    | 11,850    | 12,414    |
| Guildhall                 | 1,442     | 1,370     | 1,734     | 2,006     | 1,964     |
| Simmons (Education)       | 11,966    | 10,358    | 9,553     | 9,464     | 8,919     |
| Perkins (Theology)        | 2,489     | 2,695     | 2,606     | 2,841     | 2,917     |
| Research & Graduate       | 630       | 0         | 0         | 0         | 0         |
| Enrollment Services       | 0         | 0         | 21        | 0         | 0         |
| University Total          | 139,711   | 137,322   | 133,715   | 132,943   | 132,103   |

NOTE: The absolute scale is different on the first two charts but the scale range is the same as all the others

<sup>&</sup>lt;sup>1</sup> Efffective Spring 2003 Education courses were counted separately

<sup>&</sup>lt;sup>1</sup> Effective Fall 2003 Graduate Bilingual Education courses previously counted in Dedman moved to Education

<sup>&</sup>lt;sup>2</sup> In Fall 2006 MLA was combined with Education