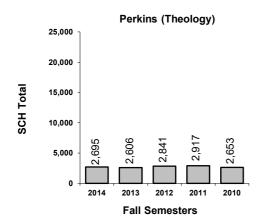

| School/College            | 2014      | 2013      | 2012      | 2011      | 2010      |
|---------------------------|-----------|-----------|-----------|-----------|-----------|
|                           | SCH Total |
| Meadows (Fine Arts)       | 15,786    | 15,898    | 16,118    | 15,402    | 15,004    |
| Cox (Business)            | 22,283    | 21,025    | 21,198    | 20,857    | 21,354    |
| Dedman (Arts and Science) | 56,245    | 55,225    | 54,546    | 55,038    | 55,762    |
| Lyle (Engineering)        | 16,817    | 15,656    | 14,668    | 14,172    | 13,044    |
| International Center      | 396       | 504       | 252       | 420       | 210       |
| Law                       | 11,373    | 11,493    | 11,850    | 12,414    | 13,166    |
| Guildhall                 | 1,370     | 1,734     | 2,006     | 1,964     | 1,644     |
| Simmons (Education)       | 10,358    | 9,553     | 9,464     | 8,919     | 8,413     |
| Perkins (Theology)        | 2,695     | 2,606     | 2,841     | 2,917     | 2,653     |
| Enrollement Services      |           | 21        |           |           |           |
| University Total          | 137,322   | 133,715   | 132,943   | 132,103   | 131,250   |