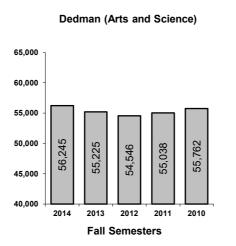

| School/College            | 2014      | 2013      | 2012      | 2011      | 2010      |
|---------------------------|-----------|-----------|-----------|-----------|-----------|
|                           | SCH Total |
| Meadows (Fine Arts)       | 15,786    | 15,898    | 16,118    | 15,402    | 15,004    |
| Cox (Business)            | 22,283    | 21,025    | 21,198    | 20,857    | 21,354    |
| Dedman (Arts and Science) | 56,245    | 55,225    | 54,546    | 55,038    | 55,762    |
| Lyle (Engineering)        | 16,817    | 15,656    | 14,668    | 14,172    | 13,044    |
| International Center      | 396       | 504       | 252       | 420       | 210       |
| Law                       | 11,373    | 11,493    | 11,850    | 12,414    | 13,166    |
| Guildhall                 | 1,370     | 1,734     | 2,006     | 1,964     | 1,644     |
| Simmons (Education)       | 10,358    | 9,553     | 9,464     | 8,919     | 8,413     |
| Perkins (Theology)        | 2,695     | 2,606     | 2,841     | 2,917     | 2,653     |
| Enrollement Services      |           | 21        |           |           |           |
| University Total          | 137,322   | 133,715   | 132,943   | 132,103   | 131,250   |