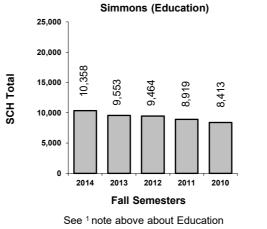

| School/College            | 2014      | 2013      | 2012      | 2011      | 2010      |
|---------------------------|-----------|-----------|-----------|-----------|-----------|
|                           | SCH Total |
| Meadows (Fine Arts)       | 15,786    | 15,898    | 16,118    | 15,402    | 15,004    |
| Cox (Business)            | 22,283    | 21,025    | 21,198    | 20,857    | 21,354    |
| Dedman (Arts and Science) | 56,245    | 55,225    | 54,546    | 55,038    | 55,762    |
| Lyle (Engineering)        | 16,817    | 15,656    | 14,668    | 14,172    | 13,044    |
| International Center      | 396       | 504       | 252       | 420       | 210       |
| Law                       | 11,373    | 11,493    | 11,850    | 12,414    | 13,166    |
| Guildhall                 | 1,370     | 1,734     | 2,006     | 1,964     | 1,644     |
| Simmons (Education)       | 10,358    | 9,553     | 9,464     | 8,919     | 8,413     |
| Perkins (Theology)        | 2,695     | 2,606     | 2,841     | 2,917     | 2,653     |
| Enrollement Services      |           | 21        |           |           |           |
| University Total          | 137,322   | 133,715   | 132,943   | 132,103   | 131,250   |

<sup>1</sup> Effective Fall 2003 Graduate Bilingual Education courses previously counted in Dedman moved to Education

SCH Total

<sup>2</sup> In Fall 2006 MLA was combined with Education

<sup>3</sup>Beginning Fall 2013 credit hours generated by students in NDGCS and NDUCS programs are reported under Enrollment Services and not under Simmons