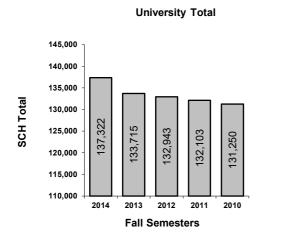

| School/College            | 2014      | 2013      | 2012      | 2011      | 2010      |
|---------------------------|-----------|-----------|-----------|-----------|-----------|
|                           | SCH Total |
| Meadows (Fine Arts)       | 15,786    | 15,898    | 16,118    | 15,402    | 15,004    |
| Cox (Business)            | 22,283    | 21,025    | 21,198    | 20,857    | 21,354    |
| Dedman (Arts and Science) | 56,245    | 55,225    | 54,546    | 55,038    | 55,762    |
| Lyle (Engineering)        | 16,817    | 15,656    | 14,668    | 14,172    | 13,044    |
| International Center      | 396       | 504       | 252       | 420       | 210       |
| Law                       | 11,373    | 11,493    | 11,850    | 12,414    | 13,166    |
| Guildhall                 | 1,370     | 1,734     | 2,006     | 1,964     | 1,644     |
| Simmons (Education)       | 10,358    | 9,553     | 9,464     | 8,919     | 8,413     |
| Perkins (Theology)        | 2,695     | 2,606     | 2,841     | 2,917     | 2,653     |
| Enrollement Services      |           | 21        |           |           |           |
| University Total          | 137,322   | 133,715   | 132,943   | 132,103   | 131,250   |