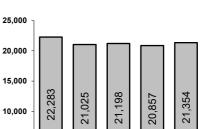

| School/College            | 2014      | 2013      | 2012      | 2011      | 2010      |
|---------------------------|-----------|-----------|-----------|-----------|-----------|
|                           | SCH Total |
| Meadows (Fine Arts)       | 15,786    | 15,898    | 16,118    | 15,402    | 15,004    |
| Cox (Business)            | 22,283    | 21,025    | 21,198    | 20,857    | 21,354    |
| Dedman (Arts and Science) | 56,245    | 55,225    | 54,546    | 55,038    | 55,762    |
| Lyle (Engineering)        | 16,817    | 15,656    | 14,668    | 14,172    | 13,044    |
| International Center      | 396       | 504       | 252       | 420       | 210       |
| Law                       | 11,373    | 11,493    | 11,850    | 12,414    | 13,166    |
| Guildhall                 | 1,370     | 1,734     | 2,006     | 1,964     | 1,644     |
| Simmons (Education)       | 10,358    | 9,553     | 9,464     | 8,919     | 8,413     |
| Perkins (Theology)        | 2,695     | 2,606     | 2,841     | 2,917     | 2,653     |
| Enrollement Services      |           | 21        |           |           |           |
| University Total          | 137,322   | 133,715   | 132,943   | 132,103   | 131,250   |