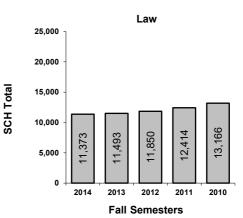

| School/College            | 2014      | 2013      | 2012      | 2011      | 2010      |
|---------------------------|-----------|-----------|-----------|-----------|-----------|
|                           | SCH Total |
| Meadows (Fine Arts)       | 15,786    | 15,898    | 16,118    | 15,402    | 15,004    |
| Cox (Business)            | 22,283    | 21,025    | 21,198    | 20,857    | 21,354    |
| Dedman (Arts and Science) | 56,245    | 55,225    | 54,546    | 55,038    | 55,762    |
| Lyle (Engineering)        | 16,817    | 15,656    | 14,668    | 14,172    | 13,044    |
| International Center      | 396       | 504       | 252       | 420       | 210       |
| Law                       | 11,373    | 11,493    | 11,850    | 12,414    | 13,166    |
| Guildhall                 | 1,370     | 1,734     | 2,006     | 1,964     | 1,644     |
| Simmons (Education)       | 10,358    | 9,553     | 9,464     | 8,919     | 8,413     |
| Perkins (Theology)        | 2,695     | 2,606     | 2,841     | 2,917     | 2,653     |
| Enrollement Services      |           | 21        |           |           |           |
| University Total          | 137,322   | 133,715   | 132,943   | 132,103   | 131,250   |