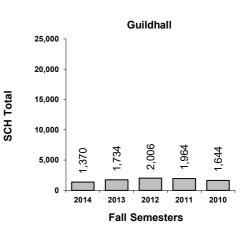

| School/College            | 2014      | 2013      | 2012      | 2011      | 2010      |
|---------------------------|-----------|-----------|-----------|-----------|-----------|
|                           | SCH Total |
| Meadows (Fine Arts)       | 15,786    | 15,898    | 16,118    | 15,402    | 15,004    |
| Cox (Business)            | 22,283    | 21,025    | 21,198    | 20,857    | 21,354    |
| Dedman (Arts and Science) | 56,245    | 55,225    | 54,546    | 55,038    | 55,762    |
| Lyle (Engineering)        | 16,817    | 15,656    | 14,668    | 14,172    | 13,044    |
| International Center      | 396       | 504       | 252       | 420       | 210       |
| Law                       | 11,373    | 11,493    | 11,850    | 12,414    | 13,166    |
| Guildhall                 | 1,370     | 1,734     | 2,006     | 1,964     | 1,644     |
| Simmons (Education)       | 10,358    | 9,553     | 9,464     | 8,919     | 8,413     |
| Perkins (Theology)        | 2,695     | 2,606     | 2,841     | 2,917     | 2,653     |
| Enrollement Services      |           | 21        |           |           |           |
| University Total          | 137,322   | 133,715   | 132,943   | 132,103   | 131,250   |