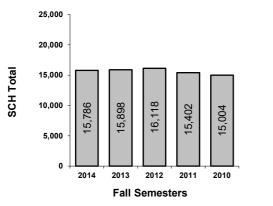

| School/College            | 2014      | 2013      | 2012      | 2011      | 2010      |
|---------------------------|-----------|-----------|-----------|-----------|-----------|
|                           | SCH Total |
| Meadows (Fine Arts)       | 15,786    | 15,898    | 16,118    | 15,402    | 15,004    |
| Cox (Business)            | 22,283    | 21,025    | 21,198    | 20,857    | 21,354    |
| Dedman (Arts and Science) | 56,245    | 55,225    | 54,546    | 55,038    | 55,762    |
| Lyle (Engineering)        | 16,817    | 15,656    | 14,668    | 14,172    | 13,044    |
| International Center      | 396       | 504       | 252       | 420       | 210       |
| Law                       | 11,373    | 11,493    | 11,850    | 12,414    | 13,166    |
| Guildhall                 | 1,370     | 1,734     | 2,006     | 1,964     | 1,644     |
| Simmons (Education)       | 10,358    | 9,553     | 9,464     | 8,919     | 8,413     |
| Perkins (Theology)        | 2,695     | 2,606     | 2,841     | 2,917     | 2,653     |
| Enrollement Services      |           | 21        |           |           |           |
| University Total          | 137,322   | 133,715   | 132,943   | 132,103   | 131,250   |