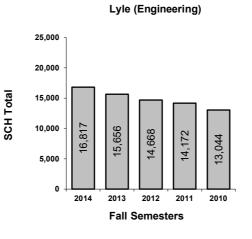

| School/College            | 2014      | 2013      | 2012      | 2011      | 2010      |
|---------------------------|-----------|-----------|-----------|-----------|-----------|
|                           | SCH Total |
| Meadows (Fine Arts)       | 15,786    | 15,898    | 16,118    | 15,402    | 15,004    |
| Cox (Business)            | 22,283    | 21,025    | 21,198    | 20,857    | 21,354    |
| Dedman (Arts and Science) | 56,245    | 55,225    | 54,546    | 55,038    | 55,762    |
| Lyle (Engineering)        | 16,817    | 15,656    | 14,668    | 14,172    | 13,044    |
| International Center      | 396       | 504       | 252       | 420       | 210       |
| Law                       | 11,373    | 11,493    | 11,850    | 12,414    | 13,166    |
| Guildhall                 | 1,370     | 1,734     | 2,006     | 1,964     | 1,644     |
| Simmons (Education)       | 10,358    | 9,553     | 9,464     | 8,919     | 8,413     |
| Perkins (Theology)        | 2,695     | 2,606     | 2,841     | 2,917     | 2,653     |
| Enrollement Services      |           | 21        |           |           |           |
| University Total          | 137,322   | 133,715   | 132,943   | 132,103   | 131,250   |