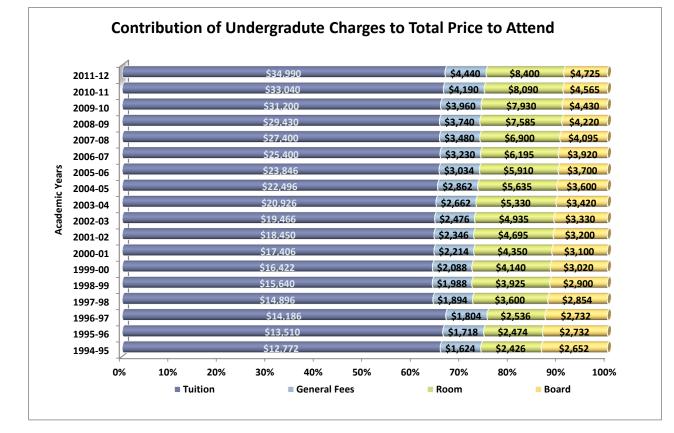

|         | Tuition  |       | General Fees |       | Room    |       | Board   |       | Total    |       |
|---------|----------|-------|--------------|-------|---------|-------|---------|-------|----------|-------|
|         | \$       | % Inc | \$           | % Inc | \$      | % Inc | \$      | % Inc | \$       | % Inc |
| 2011-12 | \$34,990 | 5.9%  | \$4,440      | 6.0%  | \$8,400 | 3.8%  | \$4,725 | 3.5%  | \$52,555 | 5.4%  |
| 2010-11 | \$33,040 | 5.9%  | \$4,190      | 5.8%  | \$8,090 | 2.0%  | \$4,565 | 3.0%  | \$49,885 | 5.0%  |
| 2009-10 | \$31,200 | 6.0%  | \$3,960      | 5.9%  | \$7,930 | 5.0%  | \$4,430 | 5.0%  | \$47,520 | 5.7%  |
| 2008-09 | \$29,430 | 7.4%  | \$3,740      | 7.5%  | \$7,585 | 9.9%  | \$4,220 | 3.1%  | \$44,975 | 7.4%  |
| 2007-08 | \$27,400 | 7.9%  | \$3,480      | 7.7%  | \$6,900 | 11.4% | \$4,095 | 4.5%  | \$41,875 | 8.1%  |
| 2006-07 | \$25,400 | 8.0%  | \$3,230      | 6.5%  | \$6,195 | 4.8%  | \$3,920 | 5.9%  | \$38,745 | 7.4%  |
| 2005-06 | \$23,846 | 6.0%  | \$3,034      | 6.0%  | \$5,910 | 4.9%  | \$3,700 | 2.8%  | \$36,088 | 5.5%  |
| 2004-05 | \$22,496 | 7.5%  | \$2,862      | 7.5%  | \$5,635 | 5.7%  | \$3,600 | 5.3%  | \$34,210 | 7.0%  |
| 2003-04 | \$20,926 | 7.5%  | \$2,662      | 7.5%  | \$5,330 | 8.0%  | \$3,420 | 2.7%  | \$31,979 | 5.9%  |
| 2002-03 | \$19,466 | 5.5%  | \$2,476      | 5.5%  | \$4,935 | 5.1%  | \$3,330 | 4.1%  | \$30,207 | 5.5%  |
| 2001-02 | \$18,450 | 6.0%  | \$2,346      | 6.0%  | \$4,695 | 7.9%  | \$3,200 | 3.2%  | \$28,641 | 5.8%  |
| 2000-01 | \$17,406 | 6.0%  | \$2,214      | 6.0%  | \$4,350 | 5.1%  | \$3,100 | 2.7%  | \$27,070 | 5.5%  |
| 1999-00 | \$16,422 | 5.0%  | \$2,088      | 5.0%  | \$4,140 | 5.5%  | \$3,020 | 4.1%  | \$25,670 | 5.0%  |
| 1998-99 | \$15,640 | 5.0%  | \$1,988      | 5.0%  | \$3,925 | 9.0%  | \$2,900 | 1.6%  | \$24,453 | 4.9%  |
| 1997-98 | \$14,896 | 5.0%  | \$1,894      | 5.0%  | \$3,600 | 42.0% | \$2,854 | 4.5%  | \$23,244 | 9.3%  |
| 1996-97 | \$14,186 | 5.0%  | \$1,804      | 5.0%  | \$2,536 | 2.5%  | \$2,732 | 0.0%  | \$21,258 | 4.0%  |
| 1995-96 | \$13,510 | 5.8%  | \$1,718      | 5.8%  | \$2,474 | 2.0%  | \$2,732 | 3.0%  | \$20,434 | 4.9%  |
| 1994-95 | \$12,772 | 6.0%  | \$1,624      | 6.0%  | \$2,426 | 2.5%  | \$2,652 | 3.0%  | \$19,474 | 5.2%  |

## Undergraduate Charges 1994 - 2011

NOTE: Room rate based on double-room in halls commonly occupied by first-year students.