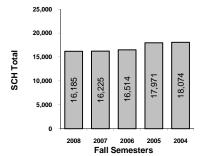

| Semester Credit Hours by School/College |           |           |           |           |           |
|-----------------------------------------|-----------|-----------|-----------|-----------|-----------|
| School/College                          | 2008      | 2007      | 2006      | 2005      | 2004      |
|                                         | SCH Total |
| Meadows (Fine Arts)                     | 16,185    | 16,225    | 16,514    | 17,971    | 18,074    |
| Cox (Business)                          | 19,771    | 19,418    | 19,708    | 20,042    | 19,969    |
| Dedman (Arts and Science)               | 57,415    | 56,962    | 60,256    | 60,601    | 57,021    |
| Engineering                             | 12,877    | 12,549    | 12,830    | 13,726    | 13,801    |
| Law                                     | 13,207    | 13,837    | 12,907    | 12,775    | 12,775    |
| MLA                                     | 0         | 0         | 0         | 1,646     | 1,610     |
| Guildhall                               | 1,755     | 0         | 0         | 0         | 0         |
| Education                               | 6,922     | 6,461     | 4,077     | 2,325     | 2,143     |
| Perkins (Theology)                      | 2,768     | 3,142     | 3,392     | 3,420     | 3,536     |
| University Total                        | 130,899   | 128,593   | 129,683   | 132,506   | 129,003   |