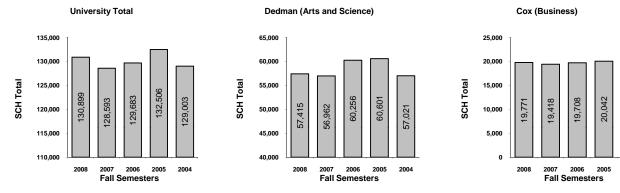

| Semester Credit Hours by School/College |           |           |           |           |           |
|-----------------------------------------|-----------|-----------|-----------|-----------|-----------|
| School/College                          | 2008      | 2007      | 2006      | 2005      | 2004      |
|                                         | SCH Total |
| Meadows (Fine Arts)                     | 16,185    | 16,225    | 16,514    | 17,971    | 18,074    |
| Cox (Business)                          | 19,771    | 19,418    | 19,708    | 20,042    | 19,969    |
| Dedman (Arts and Science)               | 57,415    | 56,962    | 60,256    | 60,601    | 57,021    |
| Engineering                             | 12,877    | 12,549    | 12,830    | 13,726    | 13,801    |
| Law                                     | 13,207    | 13,837    | 12,907    | 12,775    | 12,775    |
| MLA                                     | 0         | 0         | 0         | 1,646     | 1,610     |
| Guildhall                               | 1,755     | 0         | 0         | 0         | 0         |
| Education                               | 6,922     | 6,461     | 4,077     | 2,325     | 2,143     |
| Perkins (Theology)                      | 2,768     | 3,142     | 3,392     | 3,420     | 3,536     |
| University Total                        | 130,899   | 128,593   | 129,683   | 132,506   | 129,003   |