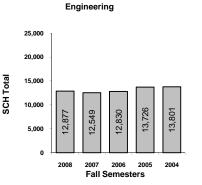

| Semester Credit Hours by School/College |           |           |           |           |           |
|-----------------------------------------|-----------|-----------|-----------|-----------|-----------|
| School/College                          | 2008      | 2007      | 2006      | 2005      | 2004      |
|                                         | SCH Total |
| Meadows (Fine Arts)                     | 16,185    | 16,225    | 16,514    | 17,971    | 18,074    |
| Cox (Business)                          | 19,771    | 19,418    | 19,708    | 20,042    | 19,969    |
| Dedman (Arts and Science)               | 57,415    | 56,962    | 60,256    | 60,601    | 57,021    |
| Engineering                             | 12,877    | 12,549    | 12,830    | 13,726    | 13,801    |
| Law                                     | 13,207    | 13,837    | 12,907    | 12,775    | 12,775    |
| MLA                                     | 0         | 0         | 0         | 1,646     | 1,610     |
| Guildhall                               | 1,755     | 0         | 0         | 0         | 0         |
| Education                               | 6,922     | 6,461     | 4,077     | 2,325     | 2,143     |
| Perkins (Theology)                      | 2,768     | 3,142     | 3,392     | 3,420     | 3,536     |
| University Total                        | 130,899   | 128,593   | 129,683   | 132,506   | 129,003   |