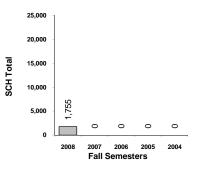

| Semester Credit Hours by School/College |           |           |           |           |           |
|-----------------------------------------|-----------|-----------|-----------|-----------|-----------|
| School/College                          | 2008      | 2007      | 2006      | 2005      | 2004      |
|                                         | SCH Total |
| Meadows (Fine Arts)                     | 16,185    | 16,225    | 16,514    | 17,971    | 18,074    |
| Cox (Business)                          | 19,771    | 19,418    | 19,708    | 20,042    | 19,969    |
| Dedman (Arts and Science)               | 57,415    | 56,962    | 60,256    | 60,601    | 57,021    |
| Engineering                             | 12,877    | 12,549    | 12,830    | 13,726    | 13,801    |
| Law                                     | 13,207    | 13,837    | 12,907    | 12,775    | 12,775    |
| MLA                                     | 0         | 0         | 0         | 1,646     | 1,610     |
| Guildhall                               | 1,755     | 0         | 0         | 0         | 0         |
| Education                               | 6,922     | 6,461     | 4,077     | 2,325     | 2,143     |
| Perkins (Theology)                      | 2,768     | 3,142     | 3,392     | 3,420     | 3,536     |
| University Total                        | 130,899   | 128,593   | 129,683   | 132,506   | 129,003   |

<sup>2</sup> In Fall 2006 MLA was combined with Education

NOTE: The absolute scale is different on the first two charts but the scale range is the same as all the others