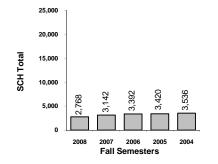

| Semester Credit Hours by School/College |           |           |           |           |           |
|-----------------------------------------|-----------|-----------|-----------|-----------|-----------|
| School/College                          | 2008      | 2007      | 2006      | 2005      | 2004      |
|                                         | SCH Total |
| Meadows (Fine Arts)                     | 16,185    | 16,225    | 16,514    | 17,971    | 18,074    |
| Cox (Business)                          | 19,771    | 19,418    | 19,708    | 20,042    | 19,969    |
| Dedman (Arts and Science)               | 57,415    | 56,962    | 60,256    | 60,601    | 57,021    |
| Engineering                             | 12,877    | 12,549    | 12,830    | 13,726    | 13,801    |
| Law                                     | 13,207    | 13,837    | 12,907    | 12,775    | 12,775    |
| MLA                                     | 0         | 0         | 0         | 1,646     | 1,610     |
| Guildhall                               | 1,755     | 0         | 0         | 0         | 0         |
| Education                               | 6,922     | 6,461     | 4,077     | 2,325     | 2,143     |
| Perkins (Theology)                      | 2,768     | 3,142     | 3,392     | 3,420     | 3,536     |
| University Total                        | 130,899   | 128,593   | 129,683   | 132,506   | 129,003   |