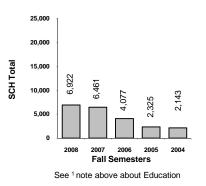

| Semester Credit Hours by School/College |           |           |           |           |           |
|-----------------------------------------|-----------|-----------|-----------|-----------|-----------|
| School/College                          | 2008      | 2007      | 2006      | 2005      | 2004      |
|                                         | SCH Total |
| Meadows (Fine Arts)                     | 16,185    | 16,225    | 16,514    | 17,971    | 18,074    |
| Cox (Business)                          | 19,771    | 19,418    | 19,708    | 20,042    | 19,969    |
| Dedman (Arts and Science)               | 57,415    | 56,962    | 60,256    | 60,601    | 57,021    |
| Engineering                             | 12,877    | 12,549    | 12,830    | 13,726    | 13,801    |
| Law                                     | 13,207    | 13,837    | 12,907    | 12,775    | 12,775    |
| MLA                                     | 0         | 0         | 0         | 1,646     | 1,610     |
| Guildhall                               | 1,755     | 0         | 0         | 0         | 0         |
| Education                               | 6,922     | 6,461     | 4,077     | 2,325     | 2,143     |
| Perkins (Theology)                      | 2,768     | 3,142     | 3,392     | 3,420     | 3,536     |
| University Total                        | 130,899   | 128,593   | 129,683   | 132,506   | 129,003   |

## .... . . .... ...

Source: Registrar Report "Credit Hours Produced by School and Level of Instruction"

<sup>1</sup> Efffective Spring 2003 Education courses were counted separately

<sup>1</sup> Effective Fall 2003 Graduate Bilingual Education courses previously counte in Dedman moved to Education

<sup>2</sup> In Fall 2006 MLA was combined with Education

NOTE: The absolute scale is different on the first two charts but the scale range is the same as all the others