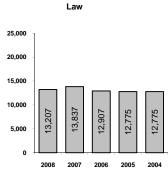

| Semester Credit Hours by School/College |           |           |           |           |           |
|-----------------------------------------|-----------|-----------|-----------|-----------|-----------|
| School/College                          | 2008      | 2007      | 2006      | 2005      | 2004      |
|                                         | SCH Total |
| Meadows (Fine Arts)                     | 16,185    | 16,225    | 16,514    | 17,971    | 18,074    |
| Cox (Business)                          | 19,771    | 19,418    | 19,708    | 20,042    | 19,969    |
| Dedman (Arts and Science)               | 57,415    | 56,962    | 60,256    | 60,601    | 57,021    |
| Engineering                             | 12,877    | 12,549    | 12,830    | 13,726    | 13,801    |
| Law                                     | 13,207    | 13,837    | 12,907    | 12,775    | 12,775    |
| MLA                                     | 0         | 0         | 0         | 1,646     | 1,610     |
| Guildhall                               | 1,755     | 0         | 0         | 0         | 0         |
| Education                               | 6,922     | 6,461     | 4,077     | 2,325     | 2,143     |
| Perkins (Theology)                      | 2,768     | 3,142     | 3,392     | 3,420     | 3,536     |
| University Total                        | 130,899   | 128,593   | 129,683   | 132,506   | 129,003   |