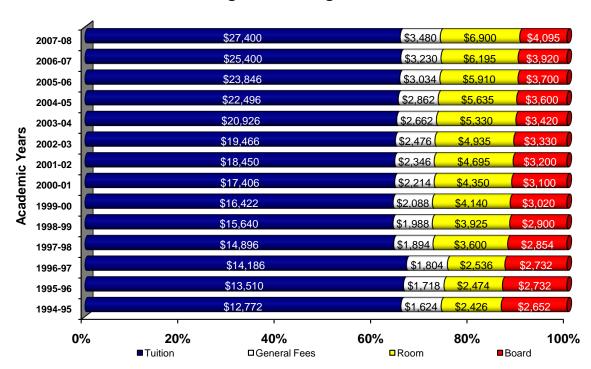

## Undergraduate Charges 1994- 2007

|         | Tuition  |       | General Fees |       | Room    |       | Board   |       | Total    |       |
|---------|----------|-------|--------------|-------|---------|-------|---------|-------|----------|-------|
|         | \$       | % Inc | \$           | % Inc | \$      | % Inc | \$      | % Inc | \$       | % Inc |
| 2007-08 | \$27,400 | 7.9%  | \$3,480      | 7.7%  | \$6,900 | 11.4% | \$4,095 | 4.5%  | \$41,875 | 8.1%  |
| 2006-07 | \$25,400 | 8.0%  | \$3,230      | 6.5%  | \$6,195 | 4.8%  | \$3,920 | 5.9%  | \$38,745 | 7.4%  |
| 2005-06 | \$23,846 | 6.0%  | \$3,034      | 6.0%  | \$5,910 | 4.9%  | \$3,700 | 2.8%  | \$36,088 | 5.5%  |
| 2004-05 | \$22,496 | 7.5%  | \$2,862      | 7.5%  | \$5,635 | 5.7%  | \$3,600 | 5.3%  | \$34,210 | 7.0%  |
| 2003-04 | \$20,926 | 7.5%  | \$2,662      | 7.5%  | \$5,330 | 8.0%  | \$3,420 | 2.7%  | \$31,979 | 5.9%  |
| 2002-03 | \$19,466 | 5.5%  | \$2,476      | 5.5%  | \$4,935 | 5.1%  | \$3,330 | 4.1%  | \$30,207 | 5.5%  |
| 2001-02 | \$18,450 | 6.0%  | \$2,346      | 6.0%  | \$4,695 | 7.9%  | \$3,200 | 3.2%  | \$28,641 | 5.8%  |
| 2000-01 | \$17,406 | 6.0%  | \$2,214      | 6.0%  | \$4,350 | 5.1%  | \$3,100 | 2.7%  | \$27,070 | 5.5%  |
| 1999-00 | \$16,422 | 5.0%  | \$2,088      | 5.0%  | \$4,140 | 5.5%  | \$3,020 | 4.1%  | \$25,670 | 5.0%  |
| 1998-99 | \$15,640 | 5.0%  | \$1,988      | 5.0%  | \$3,925 | 9.0%  | \$2,900 | 1.6%  | \$24,453 | 4.9%  |
| 1997-98 | \$14,896 | 5.0%  | \$1,894      | 5.0%  | \$3,600 | 42.0% | \$2,854 | 4.5%  | \$23,244 | 9.3%  |
| 1996-97 | \$14,186 | 5.0%  | \$1,804      | 5.0%  | \$2,536 | 2.5%  | \$2,732 | 0.0%  | \$21,258 | 4.0%  |
| 1995-96 | \$13,510 | 5.8%  | \$1,718      | 5.8%  | \$2,474 | 2.0%  | \$2,732 | 3.0%  | \$20,434 | 4.9%  |
| 1994-95 | \$12,772 | 6.0%  | \$1,624      | 6.0%  | \$2,426 | 2.5%  | \$2,652 | 3.0%  | \$19,474 | 5.2%  |