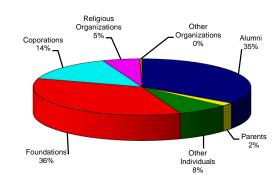

## Gift Revenues by Source

|                         | FY 2007      | FY 2006      | FY 2005      | FY 2004      | FY 2003      |
|-------------------------|--------------|--------------|--------------|--------------|--------------|
| Alumni                  | \$29,503,813 | \$24,594,226 | \$13,992,730 | \$16,609,939 | \$11,439,986 |
| Parents                 | \$1,007,780  | \$2,779,941  | \$1,071,708  | \$894,126    | \$767,108    |
| Other Individuals       | \$5,901,216  | \$6,114,740  | \$4,356,031  | \$3,637,181  | \$4,699,035  |
| Foundations             | \$24,009,815 | \$14,557,874 | \$10,217,585 | \$17,009,035 | \$12,278,251 |
| Coporations             | \$4,525,833  | \$6,786,142  | \$5,749,798  | \$6,814,251  | \$7,227,011  |
| Religious Organizations | \$3,113,792  | \$2,008,167  | \$2,191,590  | \$2,636,128  | \$2,325,333  |
| Other Organizations     | \$199,760    | \$232,521    | \$149,118    | \$168,723    | \$239,563    |
| Total                   | \$68,262,009 | \$57,073,611 | \$37,728,560 | \$47,769,383 | \$38,976,287 |

FY 2007 FY 2006

FY 2005

Religious
Organizations
6%
Organizations
0%
Alumni
37%

Foundations
27%
Other
3%
Individuals
12%

FY 2003