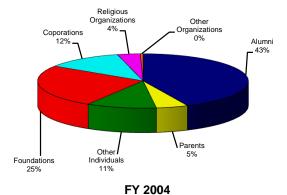

## Gift Revenues by Source

|                         | FY 2007      | FY 2006      | FY 2005      | FY 2004      | FY 2003      |
|-------------------------|--------------|--------------|--------------|--------------|--------------|
| Alumni                  | \$29,503,813 | \$24,594,226 | \$13,992,730 | \$16,609,939 | \$11,439,986 |
| Parents                 | \$1,007,780  | \$2,779,941  | \$1,071,708  | \$894,126    | \$767,108    |
| Other Individuals       | \$5,901,216  | \$6,114,740  | \$4,356,031  | \$3,637,181  | \$4,699,035  |
| Foundations             | \$24,009,815 | \$14,557,874 | \$10,217,585 | \$17,009,035 | \$12,278,251 |
| Coporations             | \$4,525,833  | \$6,786,142  | \$5,749,798  | \$6,814,251  | \$7,227,011  |
| Religious Organizations | \$3,113,792  | \$2,008,167  | \$2,191,590  | \$2,636,128  | \$2,325,333  |
| Other Organizations     | \$199,760    | \$232,521    | \$149,118    | \$168,723    | \$239,563    |
| Total                   | \$68,262,009 | \$57,073,611 | \$37,728,560 | \$47,769,383 | \$38,976,287 |

FY 2007 FY 2006

FY 2005

Religious
Organizations
6%
Organizations
0%
Alumni
37%

Foundations
27%
Other
3%
Individuals
12%

FY 2003