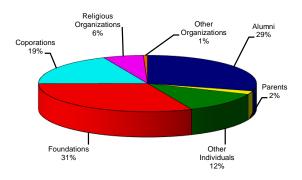

## Gift Revenues by Source

|                         | FY 2007      | FY 2006      | FY 2005      | FY 2004      | FY 2003      |
|-------------------------|--------------|--------------|--------------|--------------|--------------|
| Alumni                  | \$29,503,813 | \$24,594,226 | \$13,992,730 | \$16,609,939 | \$11,439,986 |
| Parents                 | \$1,007,780  | \$2,779,941  | \$1,071,708  | \$894,126    | \$767,108    |
| Other Individuals       | \$5,901,216  | \$6,114,740  | \$4,356,031  | \$3,637,181  | \$4,699,035  |
| Foundations             | \$24,009,815 | \$14,557,874 | \$10,217,585 | \$17,009,035 | \$12,278,251 |
| Coporations             | \$4,525,833  | \$6,786,142  | \$5,749,798  | \$6,814,251  | \$7,227,011  |
| Religious Organizations | \$3,113,792  | \$2,008,167  | \$2,191,590  | \$2,636,128  | \$2,325,333  |
| Other Organizations     | \$199,760    | \$232,521    | \$149,118    | \$168,723    | \$239,563    |
| Total                   | \$68,262,009 | \$57,073,611 | \$37,728,560 | \$47,769,383 | \$38,976,287 |

FY 2007 FY 2006

FY 2005

Religious
Organizations
6%
Organizations
0%
Alumni
37%

Foundations
27%
Other
3%
Individuals
12%

FY 2003