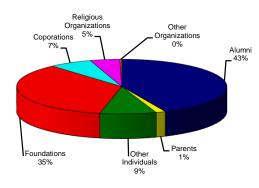

## Gift Revenues by Source

|                         | FY 2007      | FY 2006      | FY 2005      | FY 2004      | FY 2003      |
|-------------------------|--------------|--------------|--------------|--------------|--------------|
| Alumni                  | \$29,503,813 | \$24,594,226 | \$13,992,730 | \$16,609,939 | \$11,439,986 |
| Parents                 | \$1,007,780  | \$2,779,941  | \$1,071,708  | \$894,126    | \$767,108    |
| Other Individuals       | \$5,901,216  | \$6,114,740  | \$4,356,031  | \$3,637,181  | \$4,699,035  |
| Foundations             | \$24,009,815 | \$14,557,874 | \$10,217,585 | \$17,009,035 | \$12,278,251 |
| Coporations             | \$4,525,833  | \$6,786,142  | \$5,749,798  | \$6,814,251  | \$7,227,011  |
| Religious Organizations | \$3,113,792  | \$2,008,167  | \$2,191,590  | \$2,636,128  | \$2,325,333  |
| Other Organizations     | \$199,760    | \$232,521    | \$149,118    | \$168,723    | \$239,563    |
| Total                   | \$68,262,009 | \$57,073,611 | \$37,728,560 | \$47,769,383 | \$38,976,287 |