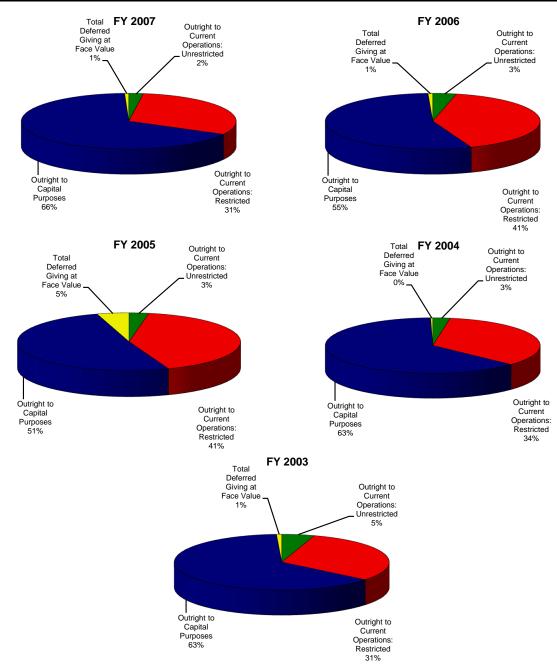

## **Gift Revenues by Purpose**

|                                              | FY 2007      | FY 2006      | FY 2005      | FY 2004      | FY 2003      |
|----------------------------------------------|--------------|--------------|--------------|--------------|--------------|
| Outright to Current Operations: Unrestricted | \$1,478,169  | \$2,017,415  | \$1,060,085  | \$1,242,888  | \$1,909,411  |
| Outright to Current Operations: Restricted   | \$20,946,427 | \$23,195,050 | \$15,416,202 | \$16,452,356 | \$12,081,713 |
| Outright to Capital Purposes                 | \$45,413,820 | \$31,451,448 | \$19,034,434 | \$29,919,139 | \$24,675,163 |
| Total Deferred Giving at Face Value          | \$422,593    | \$409,698    | \$1,723,119  | \$155,000    | \$310,000    |
| Total                                        | \$68,261,009 | \$57,073,611 | \$37,233,840 | \$47,769,383 | \$38,976,287 |
| Outright to Endow: Unrestricted              | \$600        | \$5,376      | \$6,875      | \$3,265      | \$828,924    |
| Outright to Endow: Restricted                | \$22,538,644 | \$14,234,363 | \$10,089,513 | \$15,506,625 | \$15,551,681 |
| Total Endow                                  | \$22,539,244 | \$14,239,739 | \$10,096,388 | \$15,509,890 | \$16,380,605 |