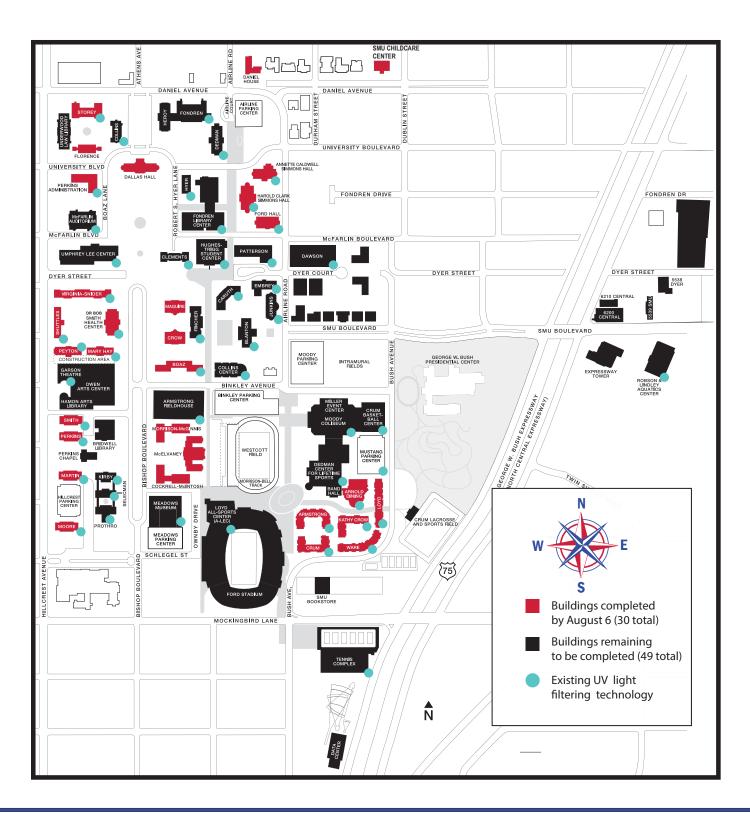

## SMU DALLAS AND SMU IN PLANO INDOOR AIR FILTERING MAP

Goals for MERV13 Filter Upgrade Completion A. RLSH / Academic Buildings: August 24, 2020

B. Administration: August 31, 2020

C. Ancillary: August 31, 2020

## Remaining Buildings to be Completed

- \* 2701 Fondren Drive
- ∧ 3004 Dyer Street Beta Theta Pi
- ∧ 3004 SMU Beta Upsilon Chi
- ↑ 3005 Dyer Street Sigma Alpha Epsilon
- ∧ 3022 SMU Kappa Sigma
- ∧ 3035 Dyer Street Dyer House
- ∧ 3041 Dyer Street Service House
- ∧ 3050 SMU Sigma Phi Epsilon
- ∧ 3058 SMU Alpha Epsilon Pi (old BETA)
- ∧ 3064 SMU Phi Gamma Delta
- ↑ 3072 SMU Phi Delta Theta
- \* 3200 Daniel Avenue
- \* 3216 Daniel Avenue
- \* 5538 Dyer Street
- \* 5539 SMU Boulevard
- \* 6200 N. Central Expressway
- \* 6210 N. Central Expressway
- ▲ Armstrong Fieldhouse
- \* Bridwell Library
- ▲ Caruth Hall

- \* Clements Hall
- \* Crum Basketball Center
- \* Crum Lacrosse and Sports Field
- ▲ University Data Center
- \* Dawson Service Center
- ▲ Dedman Life Science Building
- \* Dedman Center for Lifetime Sports
- ▲ Embrey Engineering Building
- \* Fondren Library Center
- ▲ Fondren Science Building
- ▲ Fondren SIC
- \* Gerald J. Ford Stadium
- ▲ Hughes-Trigg Student Center
- \* James M. Collins Executive Education Center
- ▲ Jerry R. Junkins Engineering Building
- ▲ Joseph Wylie Fincher Memorial Building
- \* Kirby Hall
- ▲ Laura Lee Blanton Building
- \* McFarlin Auditorium
- ▲ Meadows Museum

- \* Moody Coliseum
- \* Owen Arts Center
- \* Patterson Hall
- \* Perkins Chapel
- ▲ Elizabeth Perkins Prothro Hall
- ∧ Selecman Hall
- \* SMU-in-Plano
- \* SMU Tennis Complex
- ▲ Underwood Law Library

## MERV13

Filter Upgrade Completion Goal

- ↑ On or before August 24
- \* On or before August 31

MERV13 filter media is a high-demand product throughout the world and every effort is being exhausted to receive material as projected