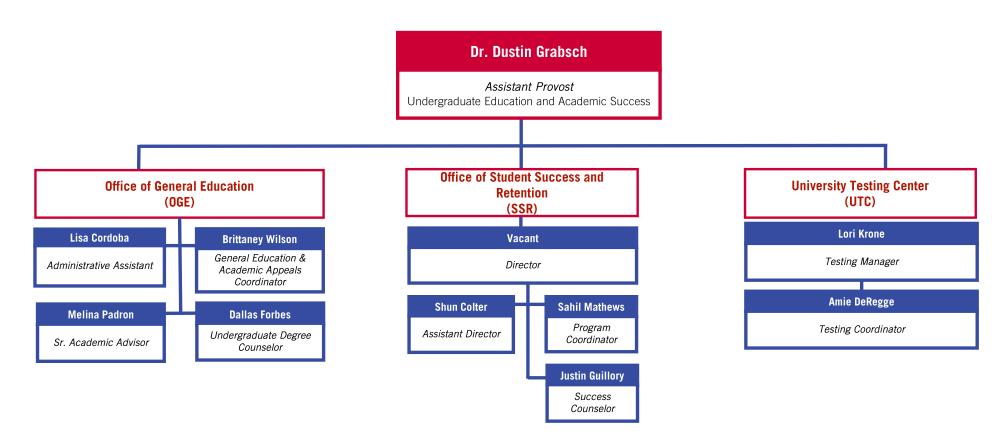

#### Dr. Dustin Grabsch

Assistant Provost
Undergraduate
Education and Academic
Success

Office of General Education

University Testing Center

Office of Student Success and Retention

SMU in Four Initiatives