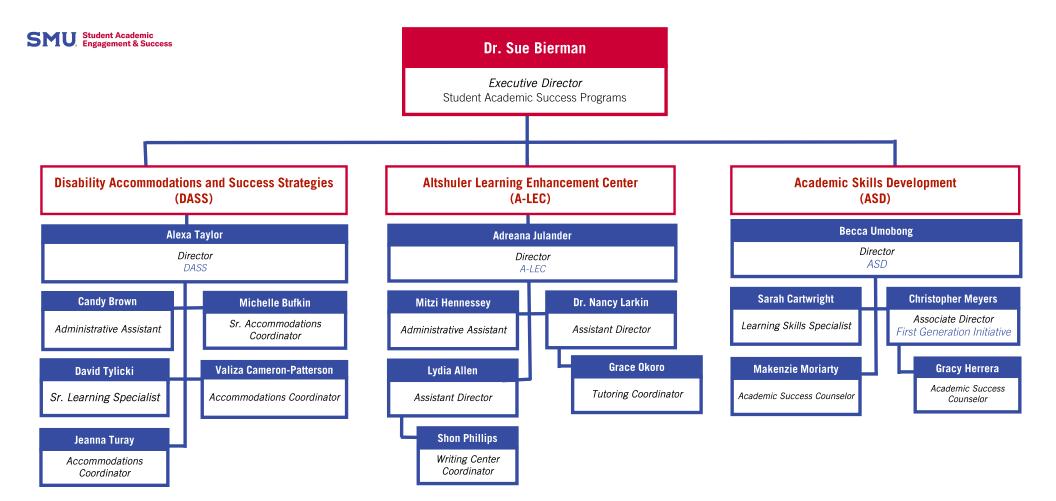

#### Dr. Sue Bierman

Executive Director Student Academic Success Programs

Altshuler Learning Enhancement Center

Disability
Accommodations
Success Strategies

Academic Skill Development

First-Generation Initiatives