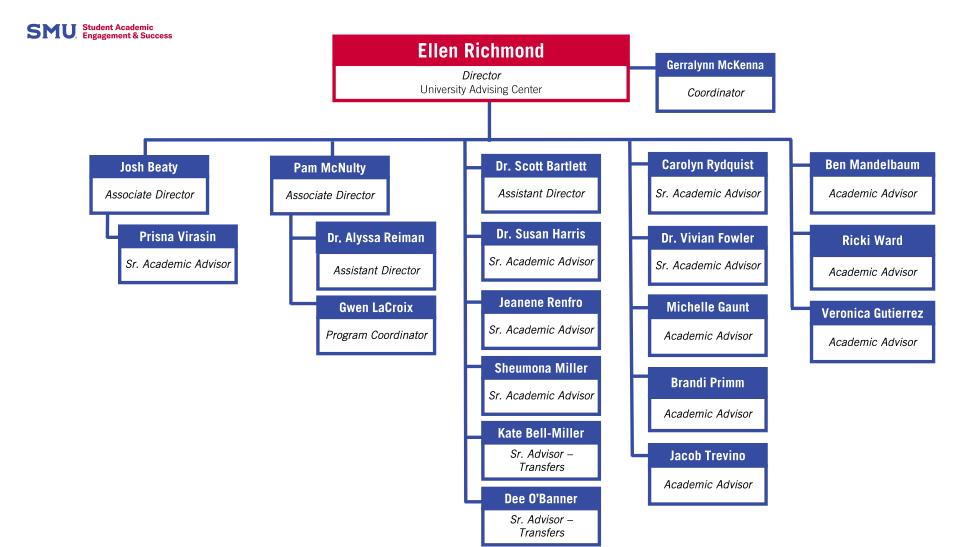

### **Ellen Richmond**

Director University Advising Center

**Pre-Major Advising** 

New Transfer Student Advising

Office of PreHealth
Advising and
Services

Office of PreLaw Advising and Services Teiana Jones