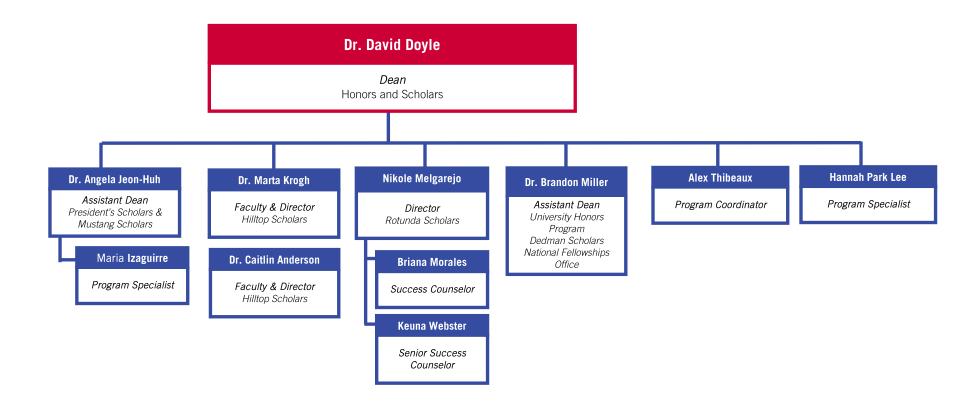

## Dr. David Doyle

**Dean** Honors and Scholars

President's Scholars Programs

Mustang Scholars Program

Rotunda Scholars Program

University Honors Program

Hilltop Scholars Program

National Fellowships and Awards