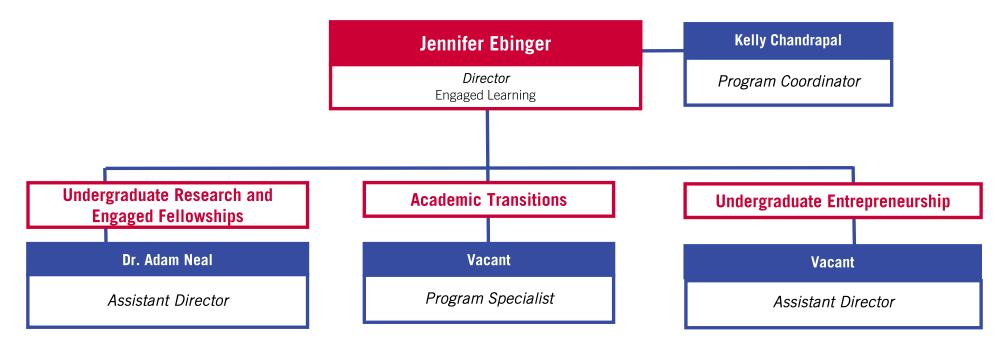

# Jennifer Ebinger

**Director** Engaged Learning

Undergraduate Research

Engaged Learning Fellowships

Undergraduate Entrepreneurship

New Student Academic Transitions

High Impact
Practices for Student
Engagement