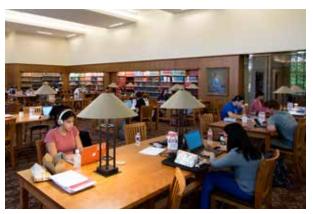

**25913D\_051 Buildings**, Interiors, Cox School of Business, Edwin L. Cox School of Business, Joseph Wylie Fincher Memorial Building, Students, Flags LOCATION: Joseph Wylie Fincher Memorial Building

28100D\_007 Buildings, Interiors, Academic Life, Central University Libraries, CUL, Fondren Foundation Centennial Reading Room, Students, Studying LOCATION: Fondren Library Center