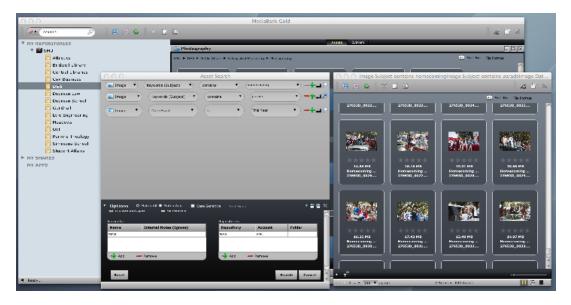

## **ADVANCED SEARCHING**

To create more refined search queries inside the DEA Repository, use the "Search" feature located on the tool bar at the top of your screen, and select "Asset Search" from the drop down menu. Use the drop down menus that appear in the gray box, make these selections: Image / Keyword / contains / in the next field add a name or keyword such as [homecoming]. Narrow down the search by adding more keywords by clicking on the green plus sign. Repeat the same selections in the drop down fields, adding a new descriptive keyword such as [parade] to the last field. Refine the search even further by adding a date, or date range. Again, click on the green plus sign and select: Image / Date.exact / is / This year

**Hint:** To easily get to the search field you would like to use, type the first letter of the word, such as "k" to get to "Keyword."

Be sure you are searching within the SMU Account and the DEA Repository. You will likely want to select the option of "Match All" and checkmark "Include Subtypes." Click the "Search" button. Results appear in a new window.