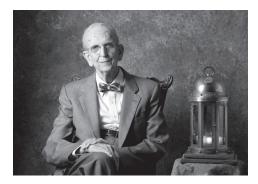

### RETIRING FACULTY

John A. Mears, Associate Professor of History

# JOHN A. MEARS

John A. Mears, Associate Professor of History in Dedman College, came to SMU in 1967. He earned a B.A. degree *magna cum laude* at the University of Minnesota, where he was elected to Phi Beta Kappa in his junior year, and both M.A. and Ph.D. degrees at the University of Chicago. Before joining SMU's history faculty, he began his teaching career in 1964 at New Mexico State University. His honors include a Woodrow Wilson Fellowship and two National Endowment for the Humanities Fellowships. Professor Mears initially specialized in early modern European history, with particular interests in the emergence of standing professional armies and the Hapsburg Monarchy. He later broadened his interests to encompass world history. He served as president of the World History Association from 1994-96 and remains active in the new International Big History Association. He co-authored a world history textbook, *Achievements Through the Ages*, and currently is working on a volume titled *To Be Human: A Perspective on Our Common History*. A devoted University citizen, Professor Mears served on numerous campus committees, as director of the SMU-in-Austria program and as director of SMU International Programs from 1984 to 1992. He retires as Professor *Emeritus* of History.