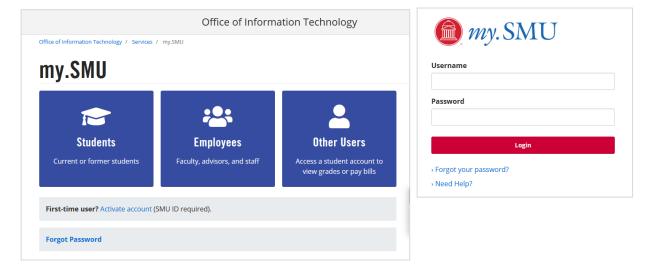

## How to Accept/Decline Financial Aid - DESKTOP

1. Go to <u>my.SMU.edu</u>, Select Students, Enter your SMU ID and Password Click "Login"

 In the expanded menu bar, click the Financials section and then select Accept/Decline Awards.