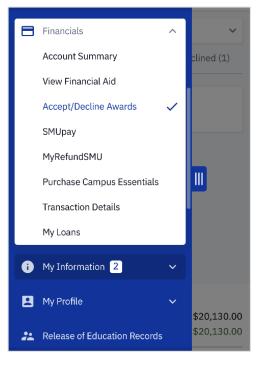

## How to Accept/Decline Financial Aid - MOBILE

 Go to <u>my.SMU.edu</u> Select Students Enter your SMU ID and Password Click "Login"

2. In the expanded menu bar, click the Financials section and then select Accept/Decline Awards.

- 3. Select the Financial Aid Year for which you wish to view awards. The most current Aid Year is selected by default.
- 4. Choose the "New" tab to view offered aid.

| Accept/Decline Awards                          |              |        |                      |  |
|------------------------------------------------|--------------|--------|----------------------|--|
| Financial Aid Year:<br>2020-2021               |              |        | ~                    |  |
| New (2)                                        | Accepted (0) | Decli  | ned (0)              |  |
| Federal Direct Sub I                           | Loan 1       |        |                      |  |
| Action                                         |              |        | ~                    |  |
| Offered amount:<br>Accepted amount:            |              | \$     | 5,500.00<br>\$0.00   |  |
| Federal Direct Unsu                            | ıb Loan 1    |        |                      |  |
| Action                                         |              |        | ~                    |  |
| Offered amount:<br>Accepted amount:            |              | \$     | 2,000.00<br>\$0.00   |  |
| Totals:<br>Offered amount:<br>Accepted amount: |              |        | \$7,500.00<br>\$0.00 |  |
|                                                | Submit       |        |                      |  |
| < >                                            | ₾            | ш<br>_ | ſĊ                   |  |