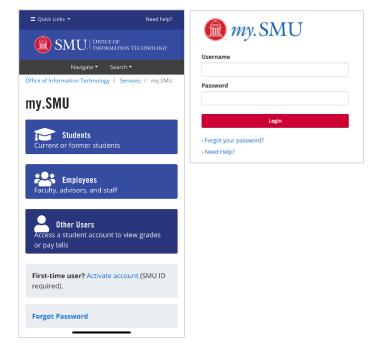

## How to Accept/Decline Financial Aid - MOBILE

 Go to <u>my.SMU.edu</u> Select Students Enter your SMU ID and Password Click "Login"

2. In the expanded menu bar, click the Financials section and then select Accept/Decline Awards.