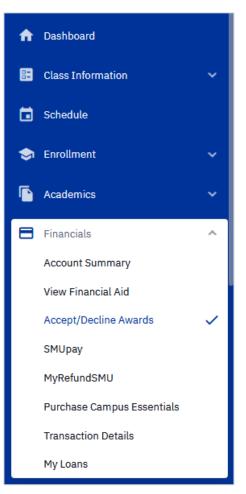

## How to Accept/Decline Financial Aid - DESKTOP

1. Go to <u>my.SMU.edu</u>, Select Students, Enter your SMU ID and Password Click "Login"

 In the expanded menu bar, click the Financials section and then select Accept/Decline Awards.

- 3. Select the Financial Aid Year for which you wish to view awards.
- 4. Choose the "New" tab to view offered aid.

| Accept/Dec                       | line Awar     | ds          |                         |         | \$     |
|----------------------------------|---------------|-------------|-------------------------|---------|--------|
| Financial Aid Year:<br>2020-2021 |               | ~           |                         |         |        |
| New (2)                          | A             | ccepted (0) | Declined (0)            |         |        |
| Federal Dire                     | ect Sub Loan  | 1           |                         | Action  | ~      |
| Offered amou                     | nt: \$        | 5.500.00    |                         |         |        |
| Accepted amo                     |               | \$0.00      |                         |         |        |
| Federal Dire                     | ect Unsub Lo  | an 1        |                         | Action: | ~      |
| Offered amou                     | nt: \$        | 2,000.00    |                         |         |        |
| Accepted amo                     |               | \$0.00      |                         |         |        |
|                                  |               |             |                         |         |        |
| Totals: Of                       | fered amount: | \$7,500.00  | Accepted amount: \$0.00 |         | Submit |