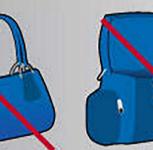

#### **PROHIBITED ITEMS INCLUDE, BUT ARE NOT LIMITED TO:**

- All purses, bags or containers larger than a small clutch bag
- Backpacks
- Binocular case
  Binoculars may be worn around the neck
- Briefcases
- Camera bags
- Cinch bags
- Computer bags
- Coolers
- Diaper bags, strollers, or child car seats
- Fanny packs
- Luggage of any kind
- Seat Cushions