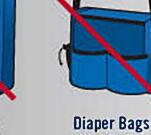

#### **PROHIBITED ITEMS INCLUDE, BUT ARE NOT LIMITED TO:**

- All purses, bags or containers larger than a small clutch bag
- Backpacks
- Binocular case
  Binoculars may be worn around the neck
- Briefcases
- Camera bags
- Cinch bags
- Computer bags
- Coolers
- Diaper bags, strollers, or child car seats
- Fanny packs
- Luggage of any kind
- Seat Cushions