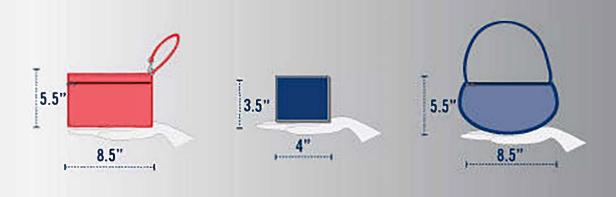

#### SMALL CLUTCH PURSE

Approximately the size of a hand with or without a handle or strap. No larger than 5.5" x 8.5" with or without a handle or strap. Can be carried separately or within an approved plastic bag.