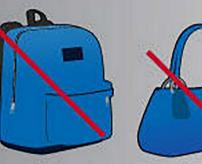

#### **PROHIBITED ITEMS INCLUDE, BUT ARE NOT LIMITED TO:**

- All purses, bags or containers larger than a small clutch bag
- Backpacks
- Binocular case
  Binoculars may be worn around the neck
- Briefcases
- Camera bags
- Cinch bags
- Computer bags
- Coolers
- Diaper bags, strollers, or child car seats
- Fanny packs
- Luggage of any kind
- Seat Cushions