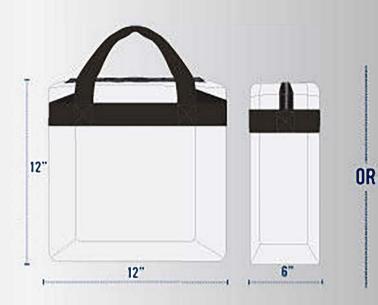

### **APPROVED BAGS**

CLEAR TOTE Plastic, vinyl or PVC and do not exceed 12"x6"x12" PLASTIC STORAGE BAG Clear, one (1) gallon, re-sealable