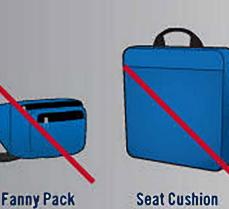

#### **PROHIBITED ITEMS INCLUDE, BUT ARE NOT LIMITED TO:**

- All purses, bags or containers larger than a small clutch bag
- Backpacks
- Binocular case
  Binoculars may be worn around the neck
- Briefcases
- Camera bags
- Cinch bags
- Computer bags
- Coolers
- Diaper bags, strollers, or child car seats
- Fanny packs
- Luggage of any kind
- Seat Cushions