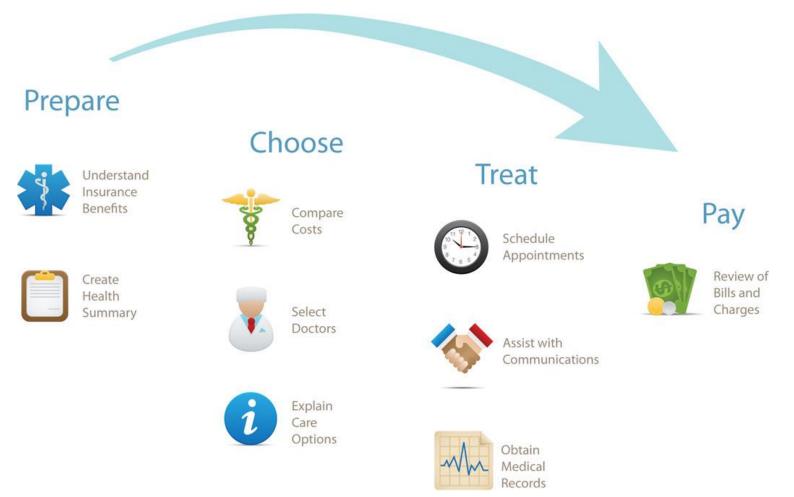

### Alight Solutions Professional Health Services

## Healthcare Consumer Tools and Support for You and Your Family

### Medical Care Can Be Frustrating

"I had no idea this procedure would be so **expensive**."

"Why are my bills so hard to understand? I thought insurance paid for more."



"My doctor's office is **rude to me** and nobody will call me back."

### A Simple Direction for Healthcare

# Alight Health Pros

experts in Resolving Problem Medical Bills experts in Finding Physician Specialists experts in Avoiding Overcharges



### What can Alight do for You?



### Straight Answers, Smart Advice



Understand Insurance Benefits Medical insurance and billing assistance. Get unbiased advice and expert guidance.

# Understanding coverage Reviewing Bills Resolving disputes Assistance with Dental and Vision too

### **Physician Background Screening**



Find a primary care doctor or specialist who is right for you.

# Available Appointments Board Certification Screening State Licensing/Litigation Screening Quality

### Don't Get Overcharged



#### Doctors and hospitals have different fees for the same medical services.



### **Prescription Assistance**



# Take advantage of medications that lower your out-of-pocket costs.

| Current<br>Medication      | Generic<br>Equivalent  | Clinical<br>Alternatives                                     | Monthl