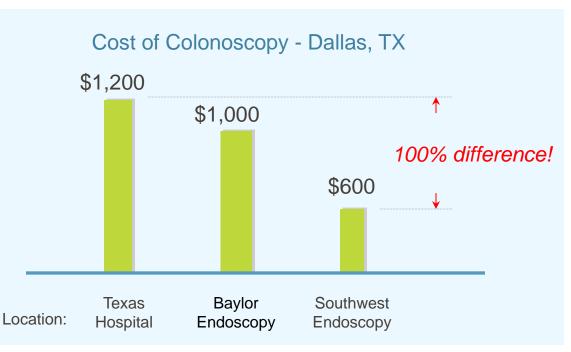

### Don't Get Overcharged

#### Doctors and hospitals have different fees for the same medical services.

### Examples of How to Get Started

Are you going to have a test or procedure—such as an MRI or a colonoscopy—and want to know how much it will cost and what the price and quality comparisons are at different locations?