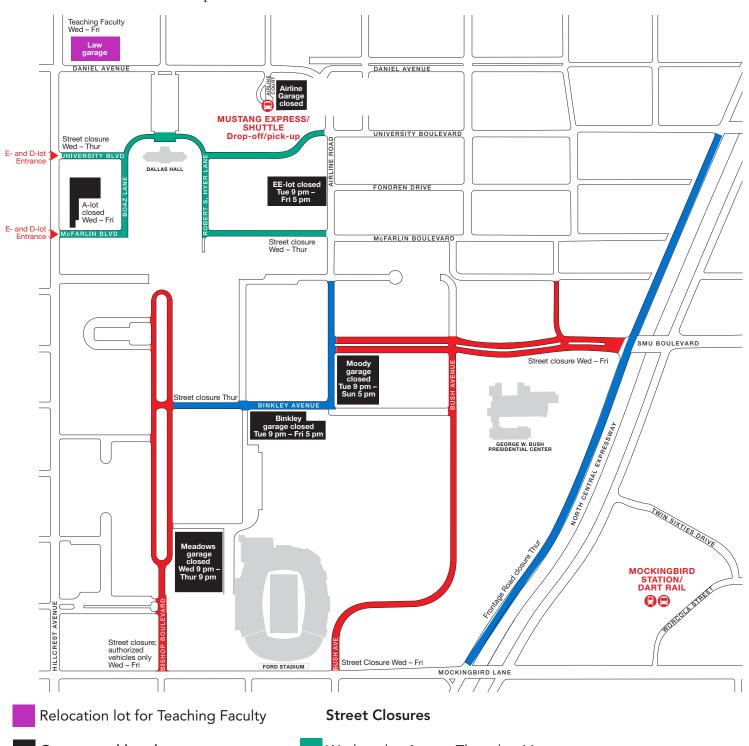

## Teaching Faculty Parking April 24 – 26

If you are Faculty scheduled to teach Wednesday - Friday, you may park in the Law garage by presenting your day-specific permit to the parking attendant.

If you choose to avoid congestion around campus, you can ride DART free of charge to Mockingbird Station and take the Mustang Express to campus or in the downtown Reunion Parking Center, connected to campus by continuous shuttle service 6 am to 11 pm.

Garage and lot closures

A-lot Tue 9 pm – Fri 5 pm EE-lot Tue 9 pm - Fri 5 pm Airline Tue 9 pm - Fri 5 pm Binkley Tue 9 pm – Fri 5 pm Moody Tue 9 pm - Sun 5 pm Meadows Wed 9 pm – Thur 9 pm Wednesday 4 pm – Thursday 11 pm

Wednesday, Thursday, Friday

Thursday

smu.edu/wheretopark