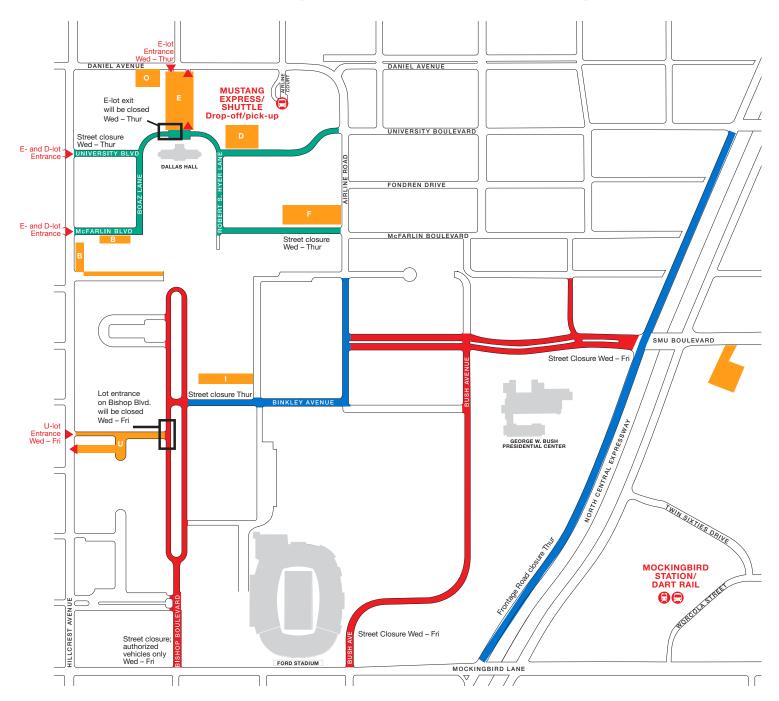

## Faculty/Staff Parking Unaffected by Campus Events April 24 – 26

Faculty/Staff who are normally assigned to Lots B, D, E, F, I, O and U should park in their regularly assigned lot. Faculty scheduled to teach and not assigned to one of the lots above should park in the Law garage or the downtown Reunion Parking Center, connected to campus by continuous shuttle service 6 am to 11 pm.

## Garage and lot closures

A-lot Tue 9 pm – Fri 5 pm EE-lot Tue 9 pm – Fri 5 pm Airline Tue 9 pm – Fri 5 pm Binkley Tue 9 pm – Fri 5 pm Moody Tue 9 pm – Sun 5 pm Meadows Wed 9 pm – Thur 9 pm

## **Street Closures**

Wednesday 4 pm – Thursday 11 pm

Wednesday, Thursday, Friday

Thursday

smu.edu/wheretopark