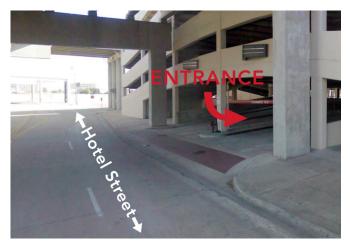

# Alternative Parking April 24 – 26 Reunion Parking Center, 316 Hotel Street

Watch for signs along the route

Hotel Street is two-way. Shuttle boarding is across the street from the entrance (shown above). Shuttles run 6 a.m. – 11 p.m. at 20-minute intervals.