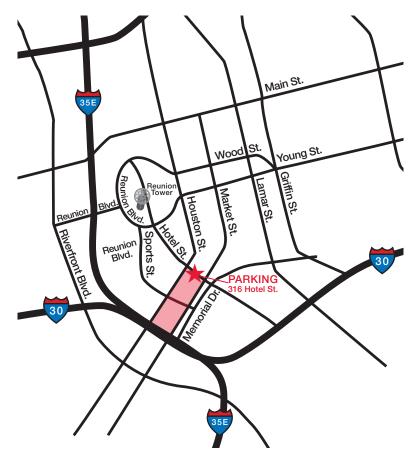

# Alternative Parking April 24 – 26 Reunion Parking Center, 316 Hotel Street

Watch for signs along the route

Hotel Street is two-way. Shuttle boarding is across the street from the entrance (shown above). Shuttles run 6 a.m. – 11 p.m. at 20-minute intervals.

Directions to Reunion Parking Center (RPC)

## Southbound I-35E / Stemmons

- a. Exit Commerce St. east / Reunion Blvd.
- b. Stay on Reunion Blvd. (one-way)
- c. Turn right on Hotel St., enter RPC by turning right into the facility.

## Northbound I-35E / Stemmons

- a. Exit Reunion Blvd., turn right on Reunion Blvd. (oneway)
- b. Turn right on Hotel St., enter RPC by turning right into the facility.

## Eastbound I-30

- a. Exit Riverfront Blvd.
- b. Take Riverfront Blvd. to Reunion Blvd., turn right on Reunion Blvd. (one-way)
- c. Turn right on Hotel St., enter RPC by turning right into the facility.

## Northbound I-35E / R.L. Thornton

- a. Exit Riverfront Blvd. to Cadiz St.
- b. Take Cadiz St. to Hotel St.
- c. Proceed through the intersection at Hotel and Memorial
- d. Turn left into RPC from Hotel St.

## Westbound I-30 / R.L. Thornton

- a. Exit Downtown / Ervay St.
- b. Take Griffin St. to Memorial Dr.
- c. Proceed through the intersection at Hotel and Memorial
- d. Turn left into RPC from Hotel St.

## Westbound Woodall Rodgers

- a. Exit Field St., take Field St. to Griffin St.
- b. Take Griffin St. to Memorial Dr.
- c. Turn right on Memorial Dr.
- d. Proceed through the intersection of Sports St. and Memorial Dr.
- e. At the next intersection, turn left onto Hotel St.
- f. Turn left into RPC from Hotel St.

## **Southbound Central (I-75)**

- a. Southbound Central to westbound Woodall Rodgers
- b. Exit Field St., take Field St. to Griffin St.
- c. Take Griffin St. to Memorial Dr.
- d. Turn right on Memorial Dr.
- e. Proceed through the intersection at Lamar and Griffin St.
- f. At the next intersection, turn right onto Hotel St.
- g. Turn left into RPC from Hotel St.