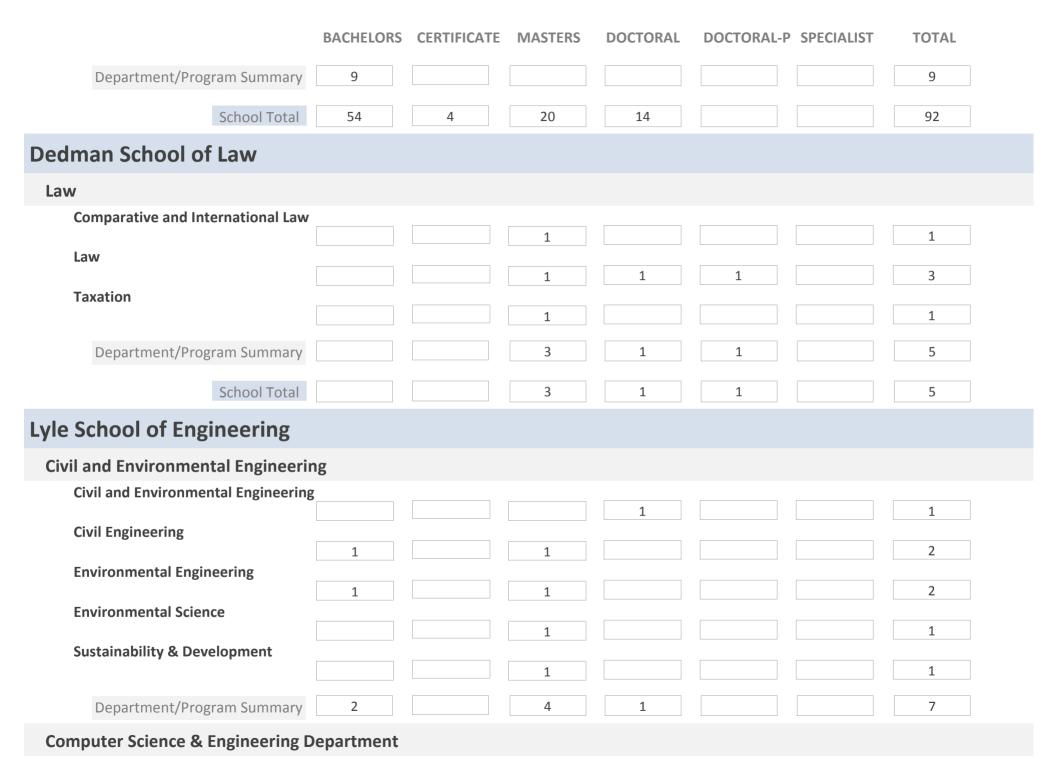

Monday, August 29, 2016 Page 7 of 18

Monday, August 29, 2016 Page 9 of 18

|                                   | BACHELORS     | CERTIFICATE | MASTERS | DOCTORAL | DOCTORAL-P | SPECIALIST | TOTAL |
|-----------------------------------|---------------|-------------|---------|----------|------------|------------|-------|
| Computer Engineering              |               |             |         |          |            |            |       |
| Computer Science                  | 1             |             | 1       | 1        |            |            | 3     |
| compater science                  | 2             |             | 1       | 1        |            |            | 4     |
| Security Engineering              |               |             | 4       |          |            |            | 1     |
| Software Engineering              |               |             | 1       |          |            |            | 1     |
|                                   |               |             | 1       | 1        |            |            | 2     |
| Department/Program Summary        | 3             |             | 4       | 3        |            |            | 10    |
| Electrical Engineering            |               |             |         |          |            |            |       |
| Electrical Engineering            |               |             |         |          |            |            |       |
| Talasamunisations                 | 1             |             | 1       | 1        |            |            | 3     |
| Telecommunications                |               |             | 1       |          |            |            | 1     |
| Department/Program Summary        | 1             |             | 2       | 1        |            |            | 4     |
| Engineering Management, Informa   | ation, and Sy | stems       |         |          |            |            |       |
| Engineering Management            |               |             |         |          |            |            |       |
| 1.6                               |               |             | 1       | 1        |            |            | 2     |
| Information Engineering & Manager | ment          |             | 1       |          |            |            | 1     |
| Management Science                |               |             |         |          |            |            |       |
| Omegations Research               | 1             |             |         |          |            |            | 1     |
| Operations Research               |               |             | 1       | 1        |            |            | 2     |
| Systems Engineering               |               |             |         |          |            |            |       |
|                                   |               |             | 1       | 1        |            |            | 2     |
| Department/Program Summary        | 1             |             | 4       | 3        |            |            | 8     |
| Lyle School of Engineering        |               |             |         |          |            |            |       |
| Datacenter Systems Engin          |               |             |         |          |            |            |       |
|                                   |               |             | 1       |          |            |            | 1     |

Monday, August 29, 2016 Page 10 of 18

|                                     | BACHELORS | CERTIFICATE | MASTERS | DOCTORAL | DOCTORAL-P | SPECIALIST | TOTAL |
|-------------------------------------|-----------|-------------|---------|----------|------------|------------|-------|
| Design and Innovation               |           |             | 1       |          |            |            | 1     |
| Danartmant/Dragram Cummary          |           |             | 2       |          |            |            | 2     |
| Department/Program Summary          |           |             |         |          |            |            | 2     |
| Mechanical Engineering              |           |             |         |          |            |            |       |
| Manufacturing Systems Manageme      | nt        |             | 1       |          |            |            | 1     |
| Mechanical Engineering              |           |             | 1       |          |            |            | 1     |
|                                     | 1         |             | 1       | 1        |            |            | 3     |
| Packaging Electronic and Optical De | vices     |             | 1       |          |            |            | 1     |
| Department/Program Summary          | 1         |             | 3       | 1        |            |            | 5     |
| Special Studies Center              |           |             |         |          |            |            |       |
| Applied Science                     |           |             |         |          |            |            |       |
|                                     |           |             | 1       | 1        |            |            | 2     |
| Department/Program Summary          |           |             | 1       | 1        |            |            | 2     |
| School Total                        | 8         |             | 20      | 10       |            |            | 38    |
| <b>Meadows School of the Arts</b>   |           |             |         |          |            |            |       |
| Advertising                         |           |             |         |          |            |            |       |
| Advertising                         |           |             |         |          |            |            |       |
|                                     | 1         |             | 1       |          |            |            | 2     |
| Department/Program Summary          | 1         |             | 1       |          |            |            | 2     |
| Art                                 |           |             |         |          |            |            |       |
| Art                                 |           |             |         |          |            |            |       |
|                                     | 2         |             | 1       |          |            |            | 3     |
| Department/Program Summary          | 2         |             | 1       |          |            |            | 3     |