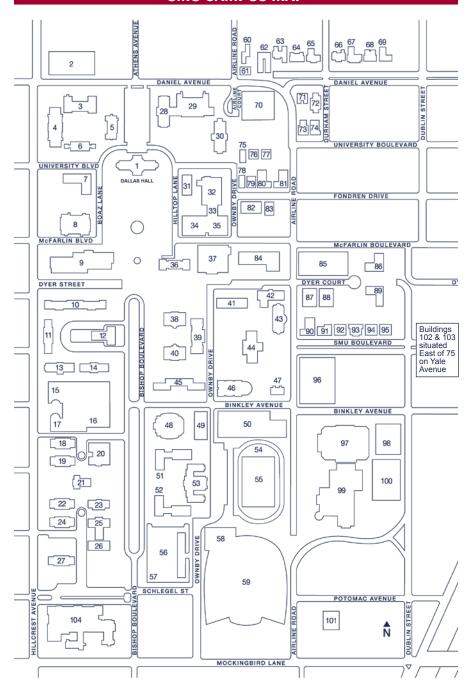

# **SMU CAMPUS MAP - LEGEND**

- 1. Dallas Hall
- 2. Law Parking Garage
- 3. Storey Hall
- 4. Underwood Law Library
- 5. Collins Hall
- 6. Florence Hall
- 7. Perkins Administration Building
- 8. McFarlin Auditorium
- 9. Umphrey Lee Center
- 10. Virginia-Snider Hall
- 11. Shuttles Hall
- 12. Memorial Health Center
- 13. Peyton Hall
- 14. Mary Hay Hall
- 15. Greer Garson Theatre
- 16. Owen Arts Center
- 17. Hamon Arts Library
- 18. Smith Hall
- 19. Perkins Hall
- 20. Bridwell Library
- 21. Perkins Chapel
- 22 Martin Hall
- 23. Kirby Hall
- 24. Hawk Hall
- 25. Selecman Hall
- 26. Prothro Hall (Future Site)
- 27. Moore Hall
- 28. Heroy Science Hall
- 29. Fondren Science Building
- 30. Dedman Life Sciences Building
- 31. Hyer Hall
- 32. Science Information Center
- 33. Fondren Library Center
- 34. Fondren Library West (DeGolyer Library)
- 35. Fondren Library East (Fondren Library)
- 36. Clements Hall

- 37. Hughes-Trigg Student Center
- 38. Maguire Building
- 39. Fincher Memorial Building
- 40. Crow Building
- 41. Caruth Hall
- 42. Embrey Engineering Building
- 43. Junkins Engineering Building
- 44. Blanton Student Services Building
- 45. Boaz Hall
- 46. Collins Executive Education Center
- 47. Sigma Chi
- 48. Perkins Natatorium
- 49. Barr Pool
- 50. Binkley Garage
- 51. Morrison-McGinnis Hall
- 52. Cockrell-McIntosh Hall
- 53. McElvaney Hall
- 54. Morrison-Bell Track
- 55. Westcott Field
- 56. Meadows Museum
- 57. Museum Parking Garage
- 58. Loyd All-Sports Center
- 59. Ford Stadium
- 60 Daniel II
- 61. Alpha Psi Lambda
- 62. SMU (Daniel House) Apartments
- 63. Delta Gamma
- 64. Kappa Kappa Gamma
- 65. Panhellenic House #2
- 66. Faculty Club/Alumni Relations Office
- 67. Gamma Phi Beta
- 68. Alpha Chi Omega
- 69. Chi Omega
- 70. Airline Parking Garage

- 71. Panhellenic House #1
- 72. Pi Beta Phi
- 73. Kappa Alpha Theta
- 74. Delta Delta Delta
- 75. Education and Human Development #1
- 76. SMU Apartments
- 77. Delta Sigma Theta
- 78. Education and Human Development #2
- 79. Women's Center
- 80. Education and Human Development #3
- 81. Education and Human Development #4
- 82. Tower Apartments
- 83. Alpha Kappa Alpha
- 84. Patterson Hall/SMU Police
- 85. Dawson Service Center
- 86. Lambda Chi Alpha
- 87. SMU Service House
- 88. Pi Kappa Alpha
- 89. Sigma Alpha Epsilon
- 90. Phi Delta Theta
- 91 Phi Gamma Delta
- 92. Residence Life and Student Housing
- 93. Sigma Phi Epsilon
- 94. Kappa Sigma
- 95. Kappa Alpha Order
- 96. Moody Parking Garage
- 97. Moody Coliseum
- 98. Crum Basketball Center
- 99. Dedman Center for Lifetime Sports
- 100. Tennis Courts
- 101. SMU Bookstore
- 102. 6200 Central Expressway (East of 75 not shown)
- 103. Expressway Tower (East of 75 not shown)
- 104. Highland Park United Methodist Church

# **SMU CAMPUS MAP**