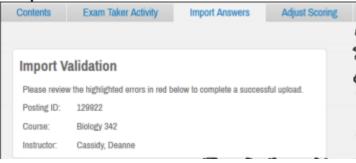

characters allowed include: period, \$, %, <, < , -, +, space.

- 7. Upload the answer file and click Next.
- 8. At the Import Validation screen, click

### Continue.

9. Select the Exam Takers to import and click

Import Selected Rows. Any errors appear in red.

10. An import confirmation screen will appear. Any errors will be noted in red.

### **Importing Answers**

|       |            | tare later Activity                                                       | -                 | Adverters      | - 44        | of Sortig   | -          | dis Friendst.  | - Prop      | and proved    |            | Sumr   | mary o   | f Item   | s Importe | bd              |             |
|-------|------------|---------------------------------------------------------------------------|-------------------|----------------|-------------|-------------|------------|----------------|-------------|---------------|------------|--------|----------|----------|-----------|-----------------|-------------|
| npo   | et Exam    | Taker Ansa                                                                | wer Validat       | lion           |             |             |            |                |             |               |            | Posti  | ng ID:   |          |           | 129922          |             |
| ingly | data to De | nghágðinait neres í se<br>ngþingsinni neres fur<br>om frærs, nættlinnig í | twice adjustments | a la pese bi   | and det     |             |            |                |             |               |            | Cours  | _        |          |           | Biology 342     |             |
| -     | 101        |                                                                           | 109411            |                |             |             |            |                |             |               |            |        |          |          |           |                 |             |
| -     |            |                                                                           | 100g 317          |                |             |             |            |                |             |               |            | Instru | uctor;   |          |           | Cassidy, Deanne |             |
| -     | w.,        |                                                                           | Canada De         |                |             |             |            |                |             |               |            |        |          |          |           |                 |             |
|       | 4          | Date Tales                                                                | Case Marine       |                |             |             |            |                |             |               |            | Impo   | rted fil | e:       |           | scantron.txt    |             |
| 10.   | -          | Canonia Channes                                                           |                   |                | -           |             |            |                |             |               |            | Suga   | anti     | the loss | ported:   | 8 exam takers   | View Report |
| н.    | -          | Flori, Sarine                                                             |                   |                | 4           |             |            |                | 4           |               |            | aucu   | caalu    | ny nu    | porteu.   | o chain takers  | view report |
| я.    | ment .     | Wat Distant                                                               | 1                 |                | 5           |             |            |                |             |               |            | Faile  | d Imp    | orte:    |           | 2 exam takers   | View Report |
|       | aloutle.   |                                                                           |                   |                | *           |             |            |                |             |               |            | rane   | a mip    | ores.    |           | 2 CART GROTS    | view respon |
|       | This same  | Party States                                                              | offs sufficiently | a part of t    | -           | Die Adress  | al de par  | and that are   | out the set | and the spine | -          |        |          |          | . 1       | }               |             |
| 2     | -          | Parson Midow                                                              |                   |                |             |             |            |                |             |               |            | A      |          |          |           | 5<br>2          |             |
| æ.,   | -          | Party, Torna                                                              | =                 |                | ε.          | 4.          |            |                |             |               | ε.         | A.,    |          | ε.       |           | f               |             |
| 8     | been .     | Manager, Hyperb                                                           |                   |                | 4           | ۵.          |            |                |             |               | 1.6.       |        |          |          |           | 1               |             |
| Б.    | -          | Natu-Falen                                                                | *                 | *              |             |             |            |                | 4           |               |            |        |          |          |           | 1               |             |
|       | A Boatte   | of aphaditas an                                                           | and) from option  | about index th | to spream a | # 185.852 B | ETH ARE DN | ack box to ex- | erartis the | answer No. In | This start | a take |          |          |           | 2<br>S          |             |
|       | -          | General Cody                                                              |                   |                |             |             |            | - R            |             |               |            |        |          |          |           |                 |             |