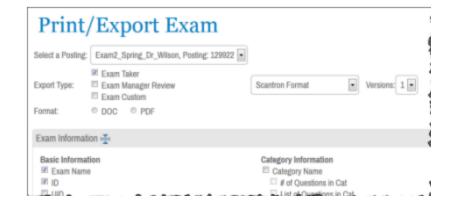

### Set up Scantron Exam

1. Navigate to the Assessments tab.

2. Select the desired assessment.

#### 3. Click Export/Print.

4. To print exams, select Exam Taker.

5. Select **Scantron Format** from the dropdown menu and number of versions.

#### 6. Click **Print/Export Exam**.

ONLY True/False, Multiple Choice, Multiple Selection, and/or Fill in the Blank (FITB) questions can be imported. If using a bubble sheet with more than one section for FITB questions or a bubble sheet that does not have an option to bubble in multiple versions, you should NOT generate multiple versions of the exam.