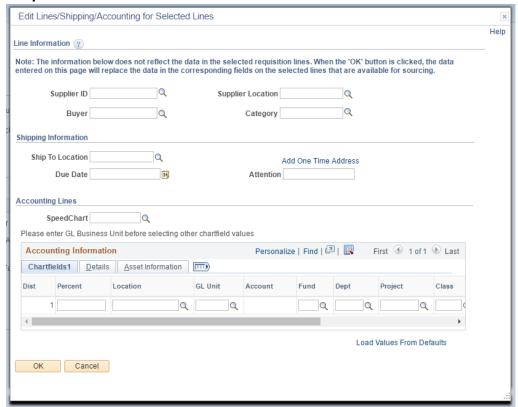

## **Procedure**

1. To complete this task, you must be on the **Review and Submit** page.

**NOTE:** Two options are available when splitting charges for multiple line items. To split charges only for specific line items, select the desired lines. To split charges directly among all line items, click the Select All / Deselect All option.

- 2. Click the Mass Change link.
- Enter the desired Percent for the primary **Dept** (org).
- 4. Enter the desired Account code.
- 5. Enter the desired **Dept**.
- 6. Scroll to the right and click the **Add a new row (+)** button.
- 7. Repeat steps 3-6 until you have completed the desired amount of line items.
- 8. Click the **Apply** button.
- 9. Select the Replace Distribution Lines option.
- 10. Click the **OK** button.
- 11. Proceed with completing your requisition, then click Save & Preview Approvals.
- 12. End of procedure.