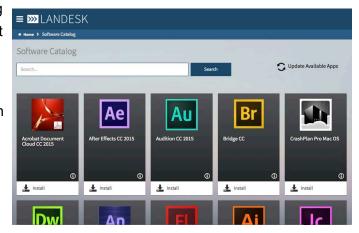

- Launch the LANDesk Workspaces by clicking on the chevron icon located in the top right corner of the desktop.
- 2. From the LANDesk portal, click on the **Install** button for **CrashPlan Pro Mac OS**.
- 4. The CrashPlan Pro installation wizard will launch
- 5. Click Continue
- 6. Click **Agree**, to agree to the software license agreement
- 7. Click Install
- 8. If you have used CrashPlan before, click **Existing User**. If not, click **New User**.
- 9. Login with your 8 digit SMUID and password.
- 10. Click Login
- 11. A status of the backup will appear and may take several hours to complete. CrashPlan Pro will backup your information, no further action is necessary on your part, you may close the CrashPlan Pro window.