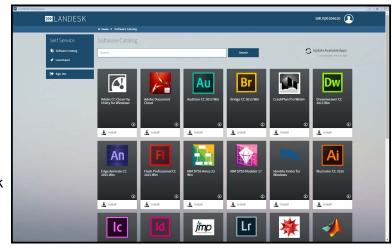

- 1. Click Start
- 2. Click All Programs
- 3. Click LANDesk Management
- 4. Click to launch LANDesk Workspaces
- Click the Install button for CrashPlanPro. Allow a few minutes for download to complete.
- 6. The installation wizard will appear, click Next through the installation wizard
- 7. If you have used CrashPlan before, click **Existing User.** If not, click **New User.**
- 8. **Login** with your SMUID and password
- 9. Click Login
- 10. A status of the backup will appear and may take several hours to complete. CrashPlan Pro will backup your information, no further action is necessary on your part. You may close the CrashPlan Pro window.