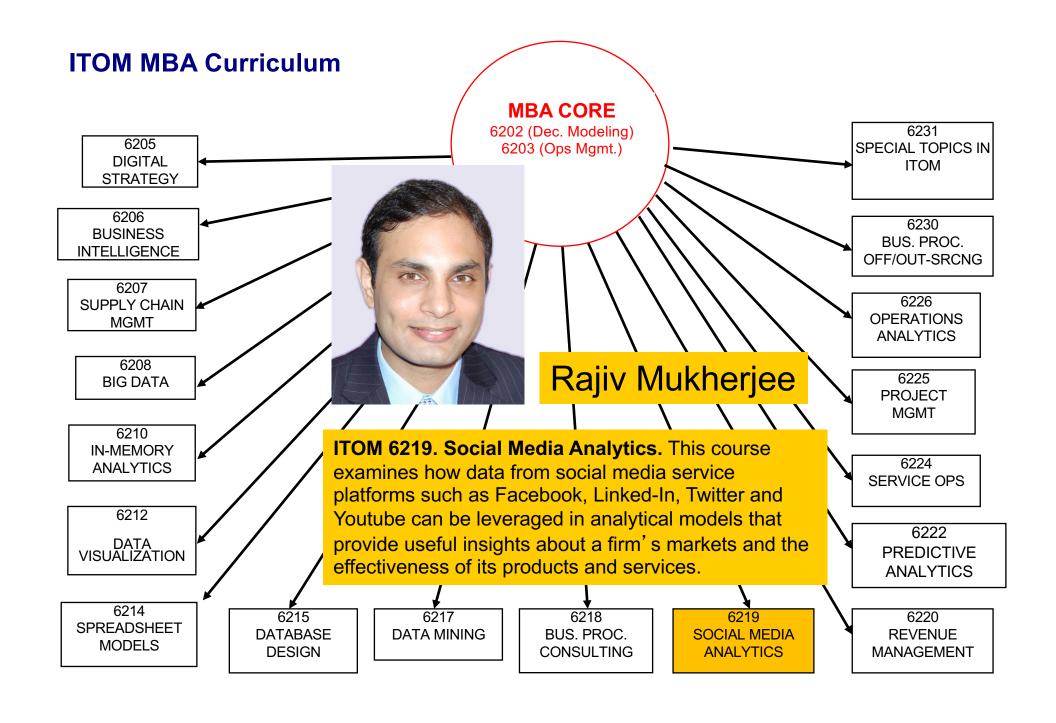

# ITOM Curriculum

Cox School MBA Program





































# Business Analytics Conc.

- Fall Mod A
  - Business Process Consulting
  - Customer Loyalty Management
- Fall Mod B
  - Database Management Systems
  - Revenue Management
  - Predictive Analytics/Forecasting
  - Understanding what Customers
    Value

# Spring Mod A

- Spreadsheet Modeling
- Business Intelligence
- Operations Analytics
- Data Visualization
- Spring Mod B
  - Web & Social Media Analytics
  - Data Mining
  - Big Data
  - Project Management

### Summer

- -Spreadsheet Modeling
- -Database Management Systems

# Information & Operations Management Conc.

#### Fall Mod A

- Digital Strategy
- Service Operations Management
- Business Process Consulting

#### Fall Mod B

- Database Management Systems
- Revenue Management
- Big Data
- Predictive Analytics/Forecastin