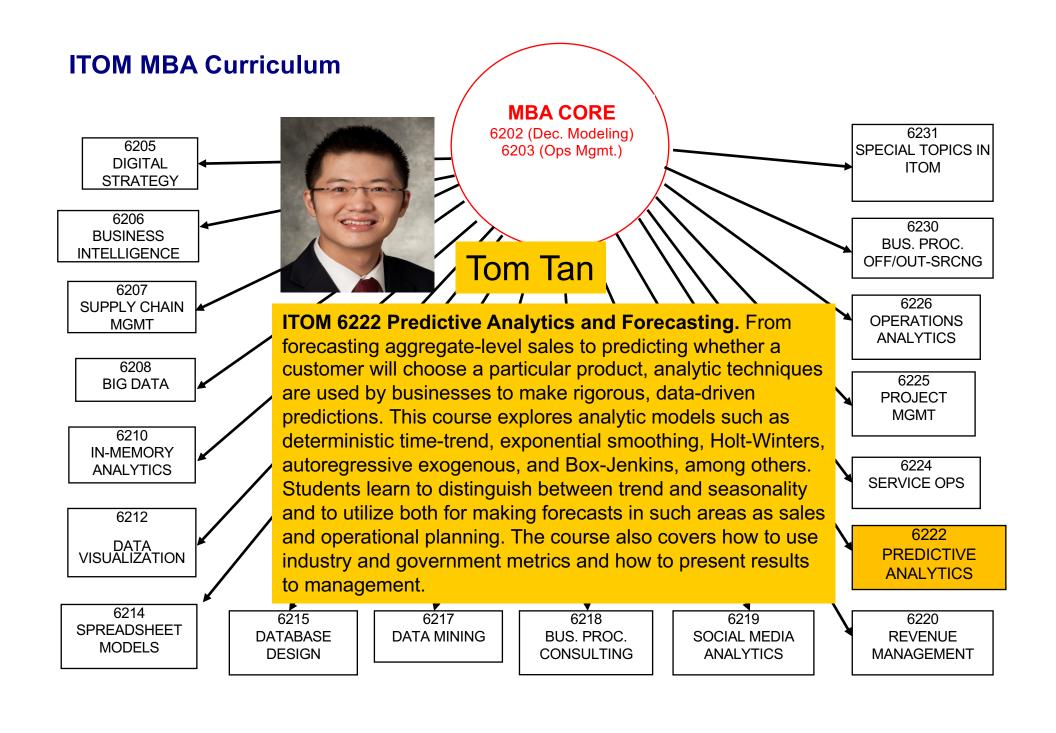

#### Fall Mod B

- Database Management Systems
- Revenue Management
- Big Data
- Predictive Analytics/Forecasting