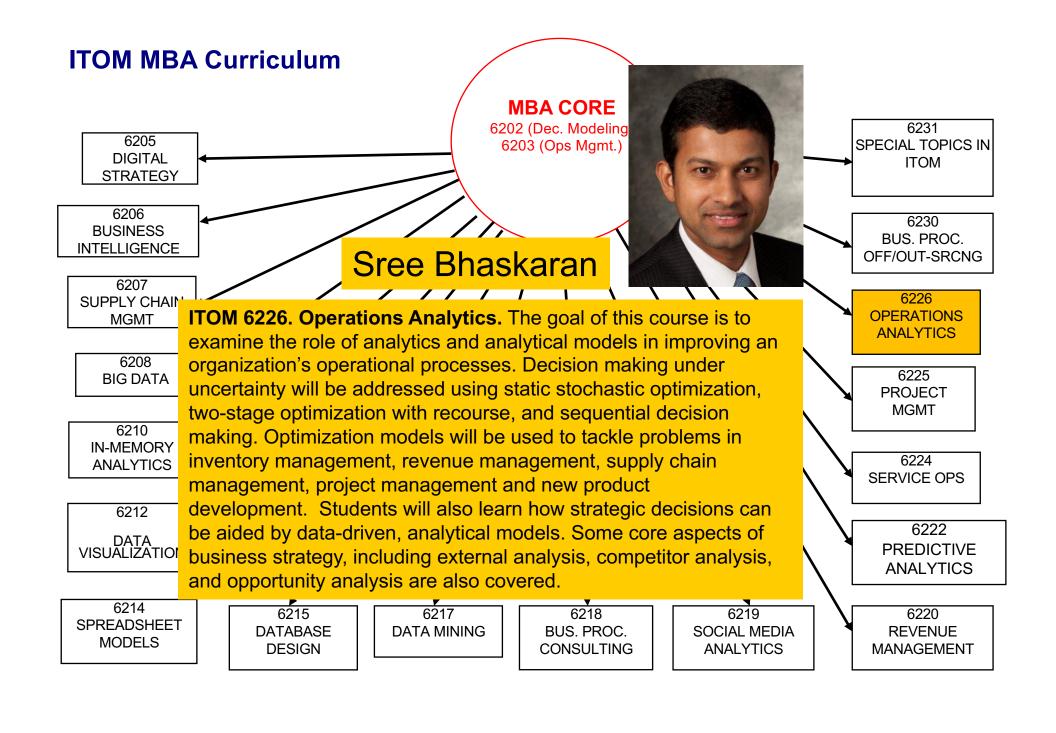

# Spring Mod A

- Spreadsheet Modeling
- Business Intelligence
- Operations Analytics
- Data Visualization
- Spring Mod B
  - Web & Social Media Analytics
  - Data Mining
  - Big Data
  - Project Management

## Spring Mod A

- Business Intelligence
- Spreadsheet Modeling
- Operations Analytics