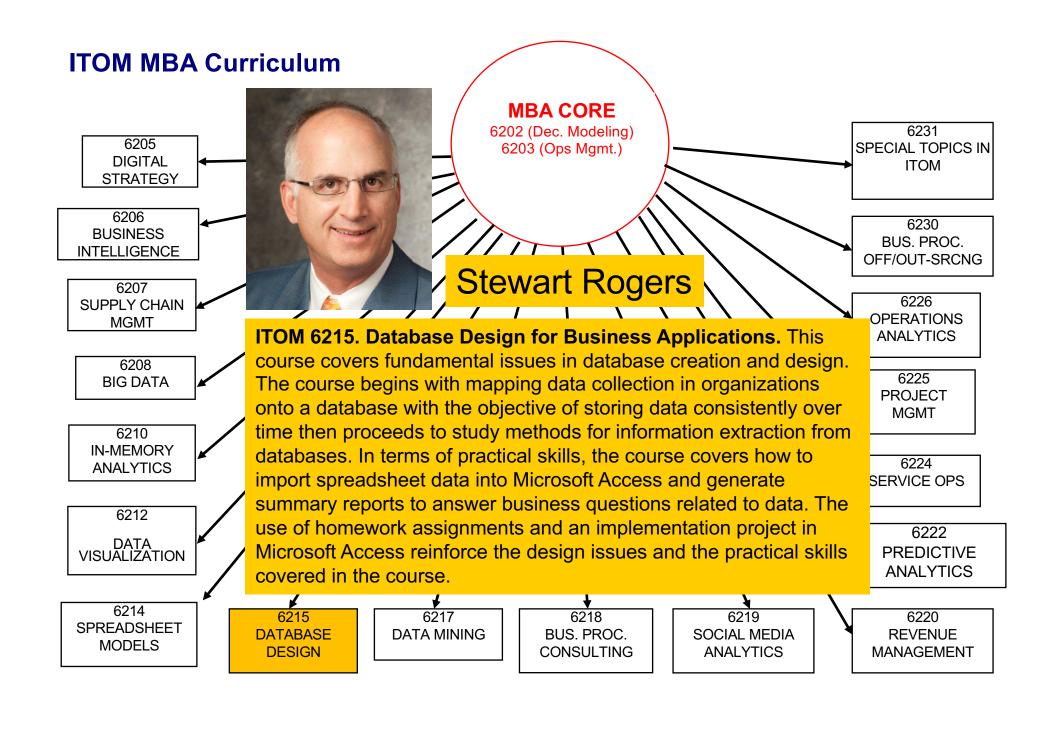

# ITOM Curriculum

Cox School MBA Program





































# Business Analytics Conc.

- Fall Mod A
  - Business Process Consulting
  - Customer Loyalty Management
- Fall Mod B
  - Database Management Systems
  - Revenue Management
  - Predictive Analytics/Forecasting
  - Understanding what Customers
    Value

# Spring Mod A

- Spreadsheet Modeling
- Business Intelligence
- Operations Analytics
- Data Visualization
- Spring Mod B
  - Web & Social Media Analytics
  - Data Mining
  - Big Data
  - Project Management

### Summer

- -Spreadsheet Modeling
- -Database Management Systems

# Information & Operations Management Conc.

#### Fall Mod A

- Digital Strategy
- Service Operations Management
- Business Process Consulting

#### Fall Mod B

- Database Management Systems
- Revenue Management
- Big Data
- Predictive Analytics/Fore