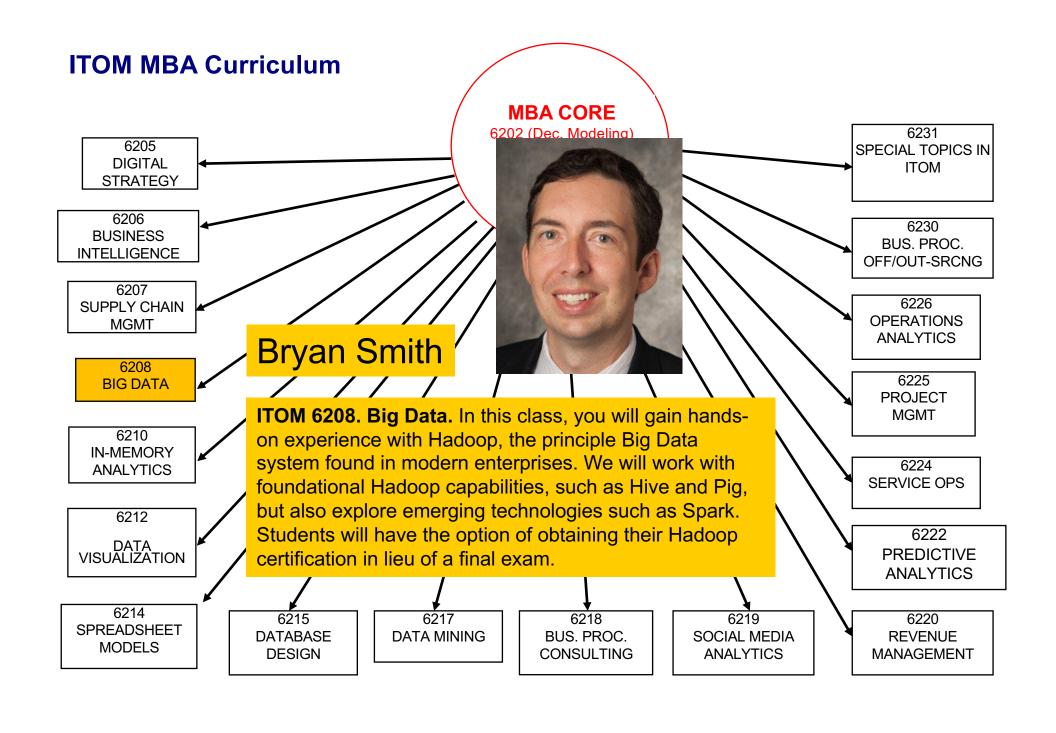

#### Fall Mod B

- Database Management Systems
- Revenue Management
- Big Data
- Predictive Analytics/Forecasting