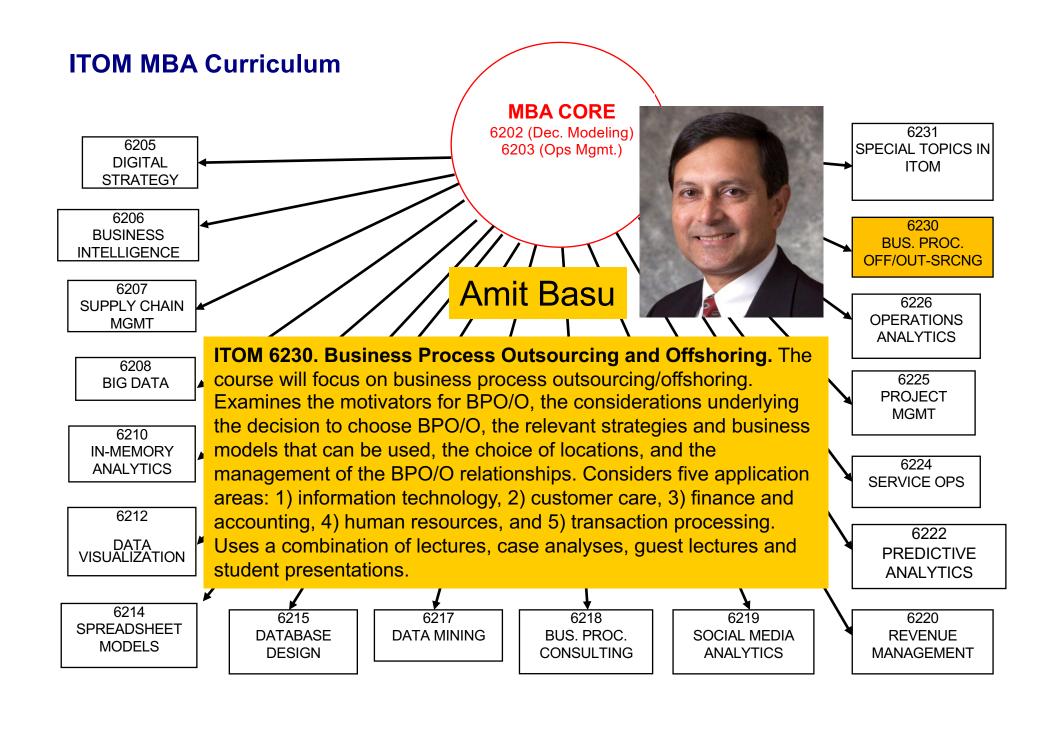

# Spring Mod A

- Spreadsheet Modeling
- Business Intelligence
- Operations Analytics
- Data Visualization
- Spring Mod B
  - Web & Social Media Analytics
  - Data Mining
  - Big Data
  - Project Management

## Spring Mod A

- Business Intelligence
- Spreadsheet Modeling
- Operations Analytics