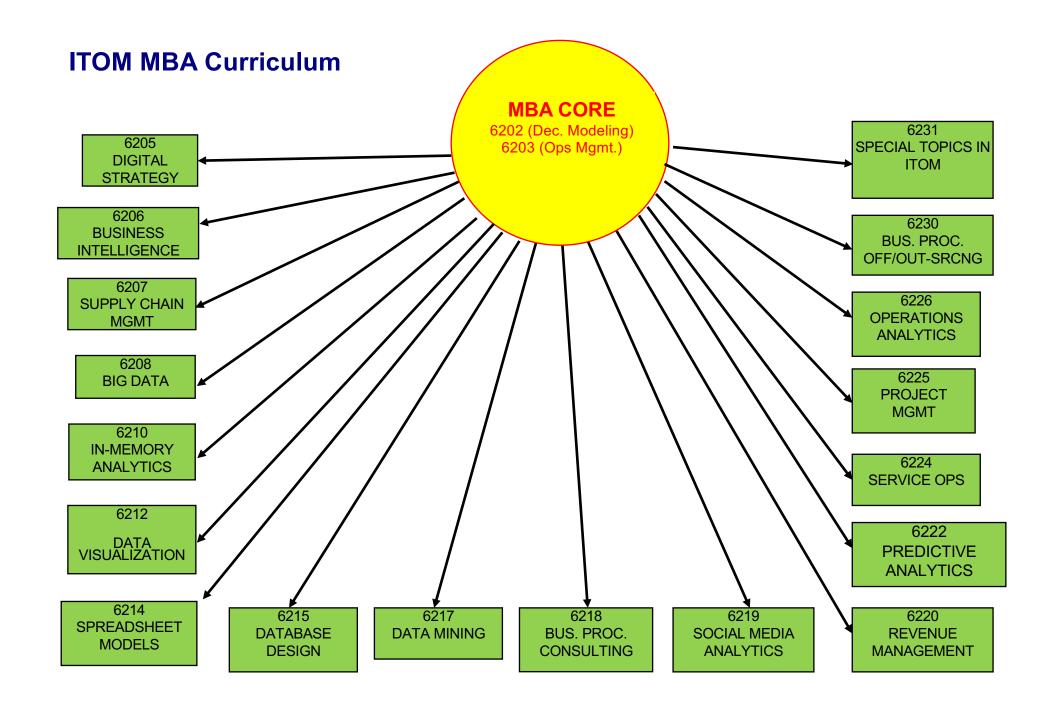

# Information & Operations Management Conc.

#### Fall Mod A

- Digital Strategy
- Service Operations Management
- Business Process Consulting

#### Fall Mod B

- Database Management Systems
- Revenue Management
- Big Data
- Predictive Analytics/Forecasting

## Spring Mod A

- Business Intelligence
- Spreadsheet Modeling
- Operations Analytics

## Spring Mod B

- Web & Social Media Analytics
- Supply Chain Management
- Data Mining
- Project Management

### Summer

- –Database Management Systems
- -Spreadsheet Modeling