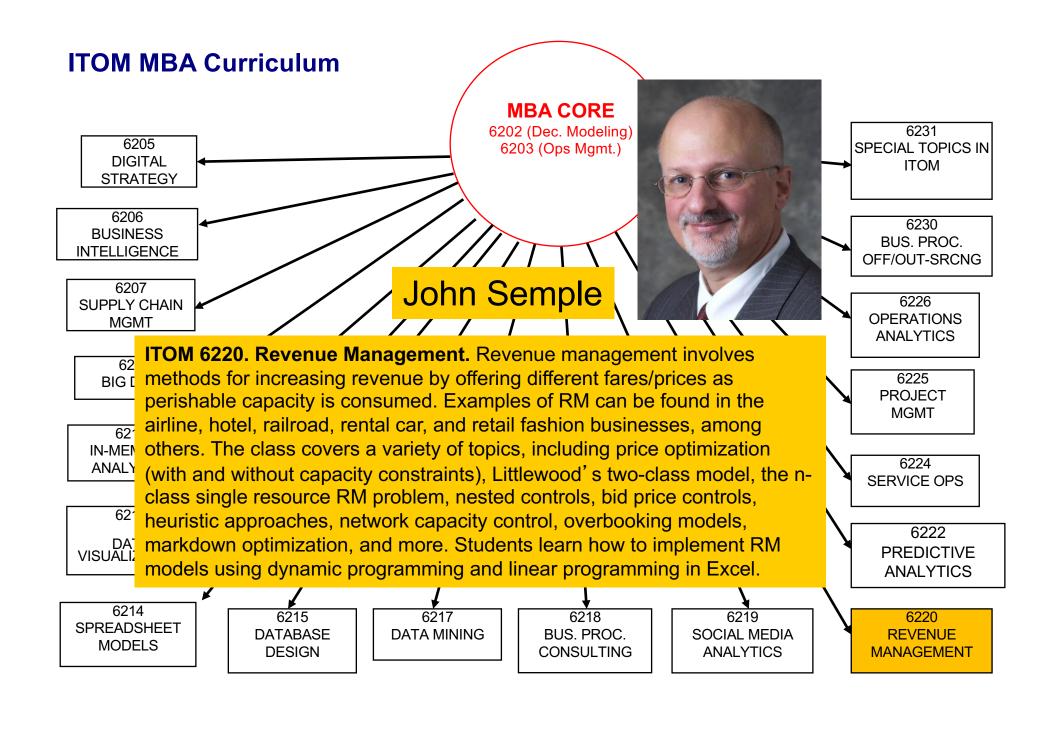

#### Fall Mod B

- Database Management Systems
- Revenue Management
- Big Data
- Predictive Analytics/Forecasting