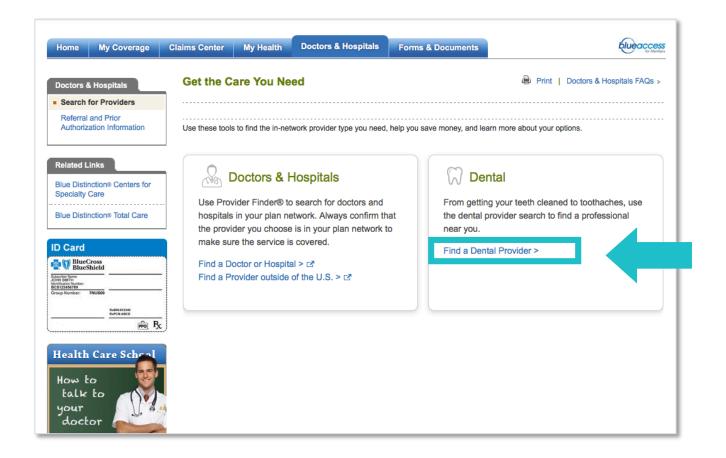

# **Accessing the Dental Provider Finder®**

- Log in to Blue Access for Members<sup>SM</sup>
- Click the Doctors & Hospitals tab
- Then select "Find a Dental Provider"
- Or, access the Provider Finder in our app